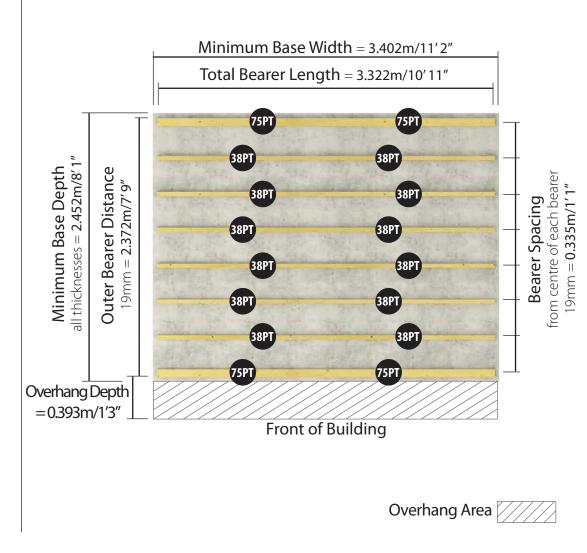

adding types

Overall Building Width: Includes Overhang all thicknesses = 4.093m/13'5''all thicknesses = 2.090m/6′10″ 2.470m/8′1″ 11 mm Floor = 2.402m/7'11''**External Eaves Height** 19mm Floor = **2.033m/6′8″** 11mm Floor = **2.041m/6′8″ External Ridge Height** Internal Eaves Height all thicknesses = 19mm Floor = Internal Width all thicknesses = 3.234m/10'7''**Building Wall Width** 19mm = **3.458m/11'4"** 



Premium Lodge II Log Cabin W3.5m x D3.5m (Including Overhang)



Premium Lodge I Log Cabin W3.5m x D3.0m (Including Overhang)

# W3.5m x D3.5m / W11'6" x D11'6" Premium Lodge II: Side elevation



#### **Base Size** and **Bearers Layout** (Pressure Treated)



#### W3.5m x D3.0m / W11'6" x D9'10" Premium Lodge I: Side elevation



### Base Size and Bearers Layout (Pressure Treated)