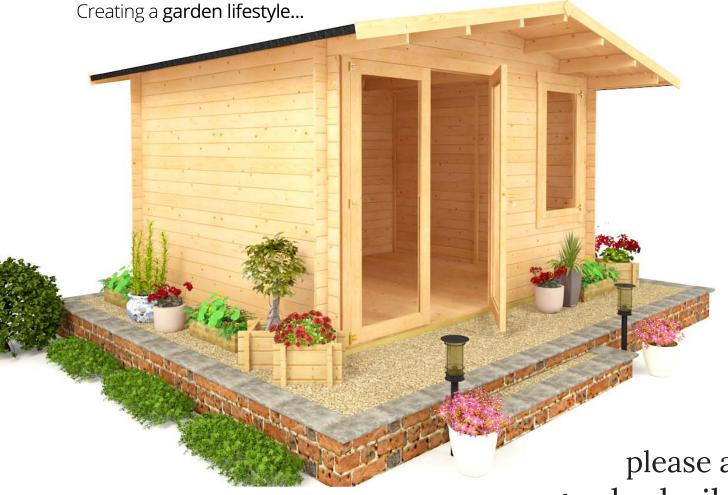

## Premium Lodge Log Cabin

Technical Details

For Queries and Help please access our Support Centre:

www.gardenbuildingsdirect.co.uk/help

In association with

## Premium Lodge Log Cabin Front elevation: width 3.5m

Premium Lodge II Log Cabin W3.5m x D3.5m (Including Overhang)

Premium Lodge I Log Cabin W3.5m x D3.0m (Including Overhang)