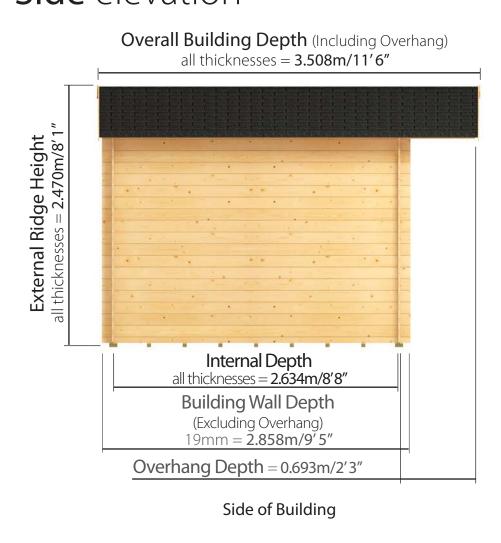

# W3.5m x D3.5m / W11'6" x D11'6" Premium Lodge II: Side elevation

#### W3.5m x D3.0m / W11'6" x D9'10" Premium Lodge I: Side elevation