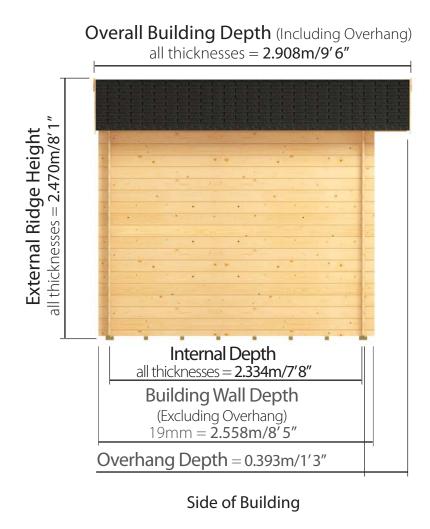

# BILLYOH Sizes available available in standard 19mm cladding types

Overall Building Width: Includes Overhang all thicknesses = 4.093m/13'5''all thicknesses = 2.090m/6′10″ 2.470m/8′1″ 11 mm Floor = 2.402m/7'11''**External Eaves Height** 19mm Floor = **2.033m/6′8″** 11mm Floor = **2.041m/6′8″ External Ridge Height** Internal Eaves Height all thicknesses = 19mm Floor = Internal Width all thicknesses = 3.234m/10'7''**Building Wall Width** 19mm = **3.458m/11'4"** 



Premium Lodge II Log Cabin W3.5m x D3.5m (Including Overhang)



Premium Lodge I Log Cabin W3.5m x D3.0m (Including Overhang)

# W3.5m x D3.5m / W11'6" x D11'6" Premium Lodge II: Side elevation



#### **Base Size** and **Bearers Layout** (Pressure Treated)



#### W3.5m x D3.0m / W11'6" x D9'10" Premium Lodge I: Side elevation



### Base Size and Bearers Layout (Pressure Treated)