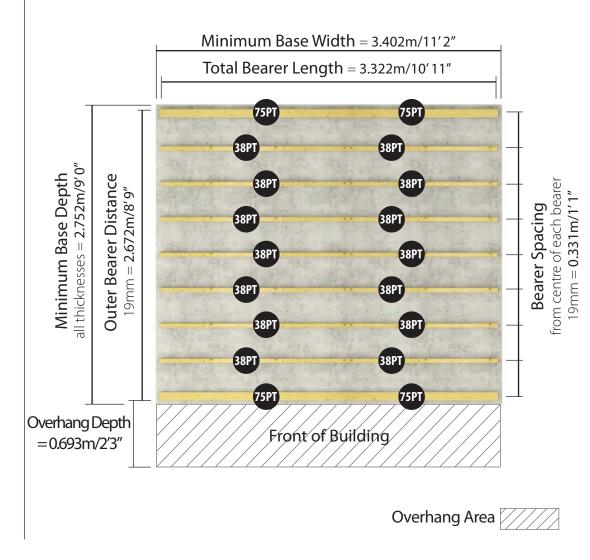

- BillyOh.com

## Premium Lodge Log Cabin Front elevation: width 3.5m

## BILLYOH Sizes available available in standard 19mm cladding types

Overall Building Width: Includes Overhang all thicknesses = 4.093m/13'5''all thicknesses = 2.090m/6′10″ 2.470m/8′1″ 11 mm Floor = 2.402m/7'11''**External Eaves Height** 19mm Floor = **2.033m/6′8″** 11mm Floor = **2.041m/6′8″ External Ridge Height** Internal Eaves Height all thicknesses = 19mm Floor = Internal Width all thicknesses = 3.234m/10'7''**Building Wall Width** 19mm = **3.458m/11'4"** 



Premium Lodge II Log Cabin W3.5m x D3.5m (Including Overhang)



Premium Lodge I Log Cabin W3.5m x D3.0m (Including Overhang)

# W3.5m x D3.5m / W11'6" x D11'6" Premium Lodge II: Side elevation



#### **Base Size** and **Bearers Layout** (Pressure Treated)



#### W3.5m x D3.0m / W11'6" x D9'10" Premium Lodge I: Side elevation



### Base Size and Bearers Layout (Pressure Treated)