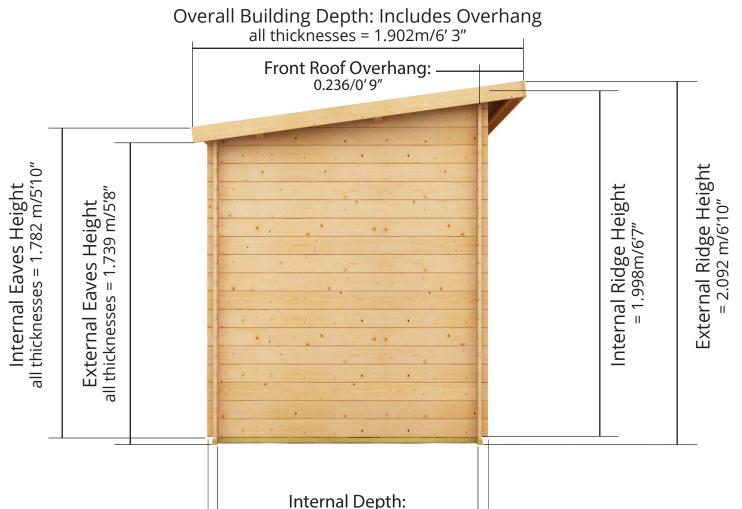

# Pent Heavy Duty Shed Single Door Range Side elevation: depth 1.90m/6'3"

## Sizes available

available in standard 19mm cladding types

all thicknesses = 1.523m/5′0″

**Building Wall Depth:** 

19mm = **1.661m/5**′ **5**″

28mm = **1.679m/5'6"** 

Pent Heavy Duty Shed D6ft x W12ft (Including Overhang)