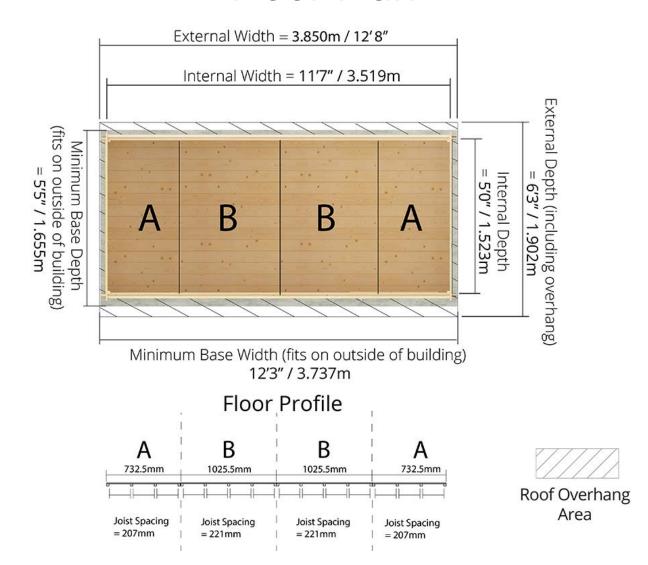

## Sizes available

available in standard 19mm cladding types

all thicknesses = 1.523m/5′0″

**Building Wall Depth:** 

19mm = **1.661m/5**′ **5**″

28mm = **1.679m/5'6"** 

Pent Heavy Duty Shed D6ft x W12ft (Including Overhang)

## Overall Building Width (Including Overhang) all thicknesses = 3.850m/12'8''2.092m/6′10" **External Ridge Height** all thicknesses = Internal Width all thicknesses = 3.519m/11'7" **Building Wall Width** (Excluding Overhang) 19mm= 3.657m/12'0" 28mm= 3.675m/12'1" Overhang Width = 0.096m/0'4"

### Floor Plan

Please note: your base must be perfectly level and drainage is required to allow water to run off the surface. There must also be at least 2m clearance on each side to allow annual treatment to be applied.