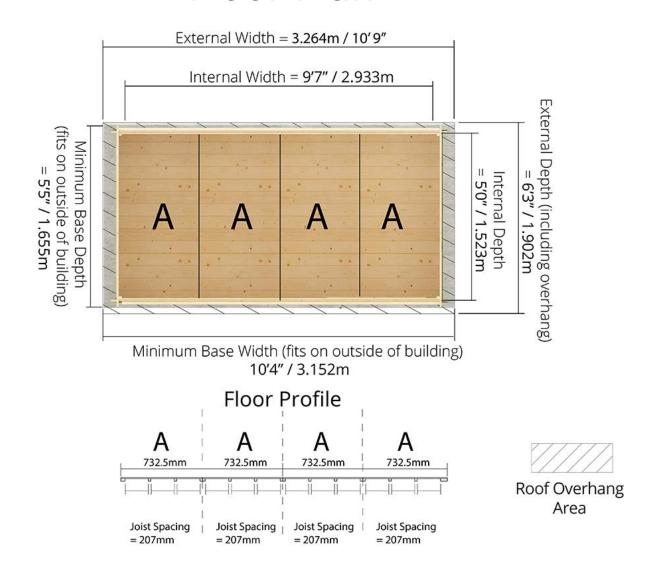

D1.90m x W3.26m / D6'3" x W10'9" Interlocking Windowless Shed:

Front elevation

## Overall Building Width (Including Overhang) all thicknesses = 3.264m/10'9" 2.092m/6′ 10″ **External Ridge Height** all thicknesses = Internal Width all thicknesses = 2.933m/9'7" **Building Wall Width** (Excluding Overhang) 19mm= 3.071m/10'1" 28mm= 3.089m/10'2" Overhang Width = 0.096m/0'4"

### Floor Plan

Please note: your base must be perfectly level and drainage is required to allow water to run off the surface. There must also be at least 2m clearance on each side to allow annual treatment to be applied.