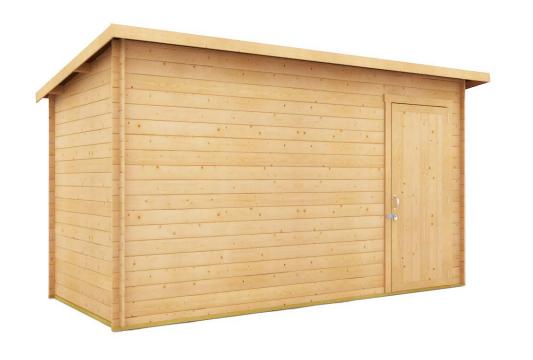

# 6ft Pent Heavy Duty Shed Single Door Range

For Queries and Help please call Product Support: 01636 858377

In association with

# Pent Heavy Duty Shed Single Door Range Side elevation: depth 1.90m/6'3"