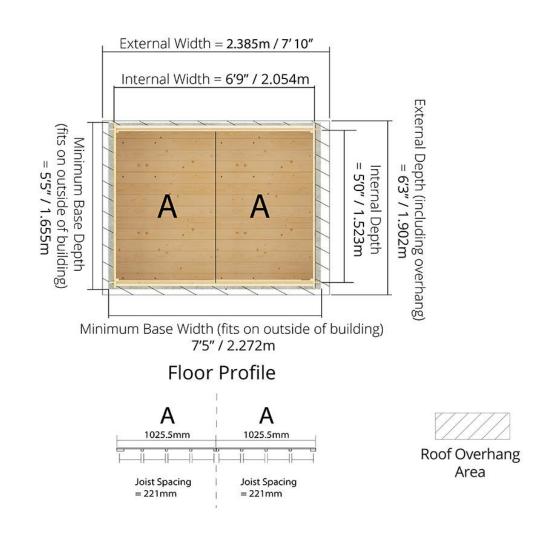

D1.90m x W2.38m / D6'3" x W7'10" Interlocking Windowless Shed:

Front elevation

## Overall Building Width (Including Overhang) all thicknesses = 2.385m/7′10″ 2.216m/7′3′ **External Ridge Height** all thicknesses = Internal Depth all thicknesses = 2.054m/6'9" **Building Wall Depth** (Excluding Overhang) 19mm= 2.192m/7' 2" 28mm= 2.210m/7'3" Overhang Depth = 0.096/0'4"

### Floor Plan