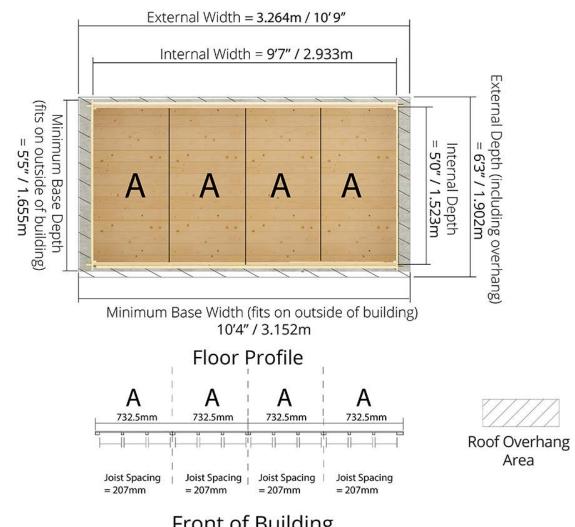

D1.90m x W3.26m / D6'3" x W10'9" Interlocking Windowless Shed:

Front elevation

## Overall Building Width (Including Overhang) all thicknesses = 3.264m/10'9" 2.092m/6′ 10″ **External Ridge Height** all thicknesses = Internal Width all thicknesses = 2.933m/9'7" **Building Wall Width** (Excluding Overhang) 19mm= 3.071m/10'1" 28mm= 3.089m/10'2" Overhang Width = 0.096m/0'4"

#### Floor Plan

Front of Building

D1.90m x W2.38m / D6'3" x W7'10" Interlocking Windowless Shed: Front elevation

Overall Duilding Width (L. L. L. C. L. L. )

Floor Plan

Side of Building

Please note: your base must be perfectly level and drainage is required to allow water to run off the surface. There must also be at least 2m clearance on each side to allow annual treatment to be applied.