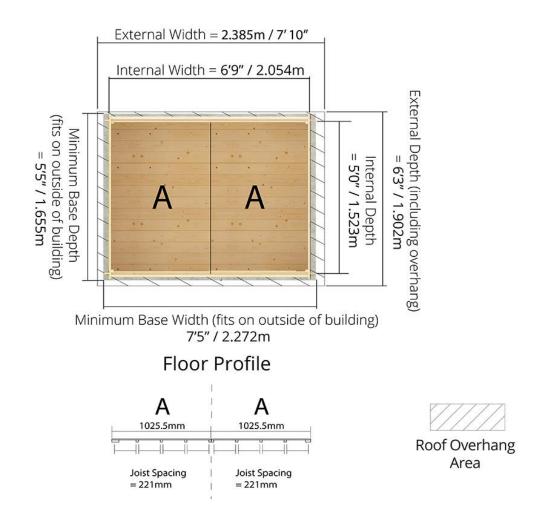

#### Floor Plan

Front of Building

D1.90m x W2.38m / D6'3" x W7'10" Interlocking Windowless Shed: Front elevation

Overall Duilding Width (L. L. L. C. L. L. )

Floor Plan

Side of Building

Please note: your base must be perfectly level and drainage is required to allow water to run off the surface. There must also be at least 2m clearance on each side to allow annual treatment to be applied.