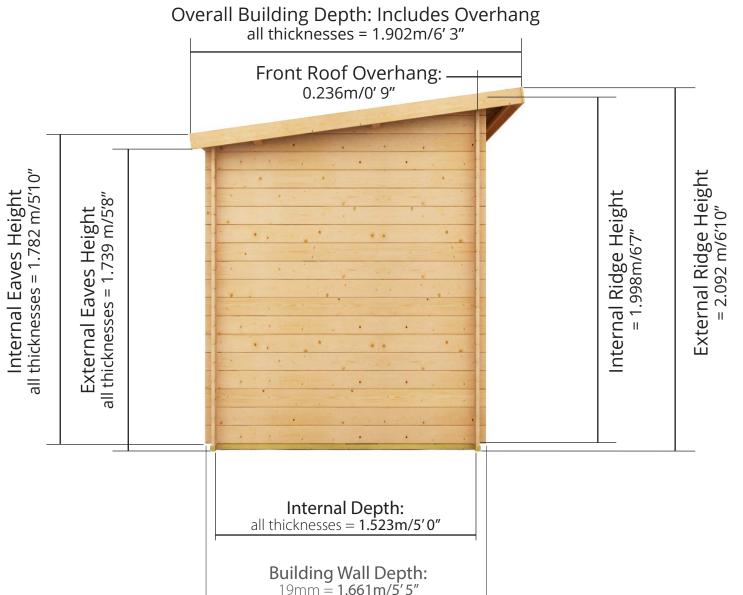

## Pent Heavy Duty Shed Double Door Range Side elevation: depth 1.90m/6'3"

28mm = **1.679m/5'6"** 

Pent Heavy Duty Shed D6ft x W12ft (Including Overhang)

Pent Heavy Duty Shed D6ft x W12ft (Including Overhang)