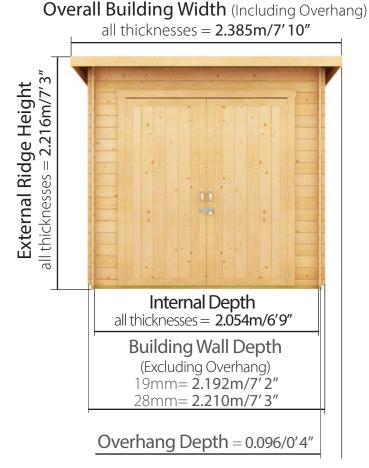

## Pent Heavy Duty Shed Double Door Range Side elevation: depth 1.90m/6'3"

28mm = **1.679m/5'6"** 

Pent Heavy Duty Shed D6ft x W12ft (Including Overhang)

Pent Heavy Duty Shed D6ft x W12ft (Including Overhang)