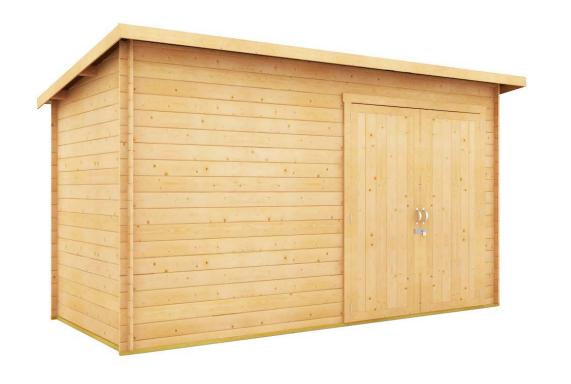

Pent Heavy Duty Shed D6ft x W8ft (Including Overhang)

D1.90m x W3.85m / D6'3" x W12'8" Interlocking Windowless Shed:

Front elevation

D1.90m x W3.26m / D6'3" x W10'9" Interlocking Windowless Shed:

Front elevation