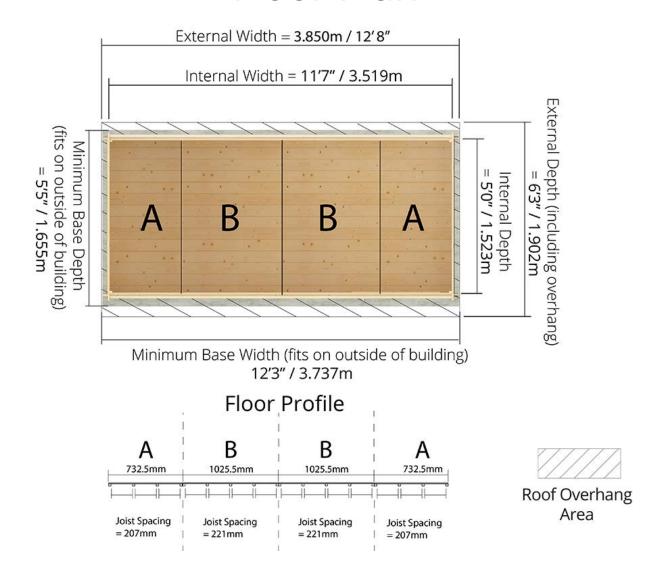

Pent Heavy Duty Shed D6ft x W8ft (Including Overhang)

D1.90m x W3.85m / D6'3" x W12'8" Interlocking Windowless Shed:

Front elevation

### Overall Building Width (Including Overhang) all thicknesses = 3.850m/12'8''2.092m/6′10" **External Ridge Height** all thicknesses = Internal Width all thicknesses = 3.519m/11'7" **Building Wall Width** (Excluding Overhang) 19mm= 3.657m/12'0" 28mm= 3.675m/12'1" Overhang Width = 0.096m/0'4"

### Floor Plan

Please note: your base must be perfectly level and drainage is required to allow water to run off the surface. There must also be at least 2m clearance on each side to allow annual treatment to be applied.