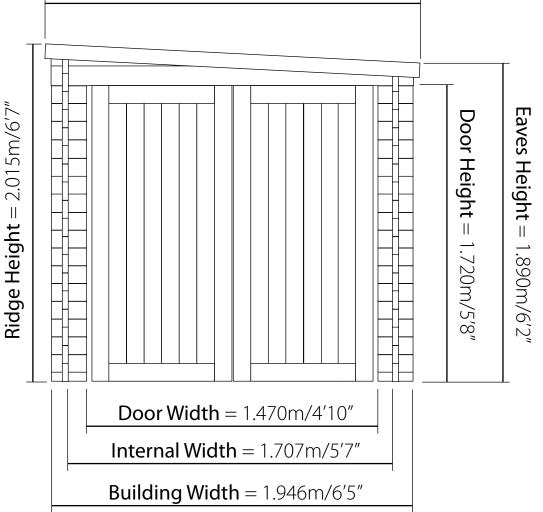

## W7'x D9' Motorbike Store Front elevation

Overall Building Width Including Overhang = 2.028m/6'8"

Front of Building