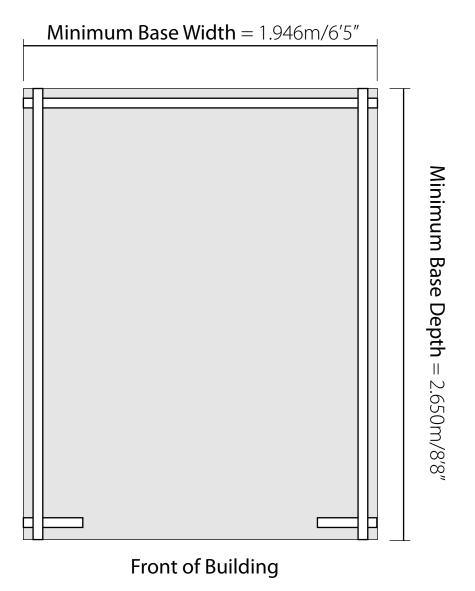

PROPRIETARY AND CONFIDENTIALITY

All the information contained within this document including all technical data, dimensions, shape/form and branding (inc. Trademarks, logos, etc.) Is the sole property of Kybotech Limited. The reproduction and/or disclosure to any third party of any information contained within this document is strictly prohibited. Breaches of the copyright will be dealt with on the highest level of severity with immediate legal proceedings.

© November 2012 - BillyOh.com

## W7'x D9' Motorbike Store Front elevation

Overall Building Width Including Overhang = 2.028m/6'8"



Front of Building

## W7'x D9' Motorbike Store Side elevation

Overall Building Depth Including Overhang = 2.672m/8'9"



Side of Building

# W7'x D9' Motorbike Store Top elevation Minimum Base Size



# **Top** elevation **Roof Overhang** Area



Please note: your base must be perfectly level and drainage is required to allow water to run off the surface. There must also be at least 2m clearance on each side to allow annual treatment to be applied.