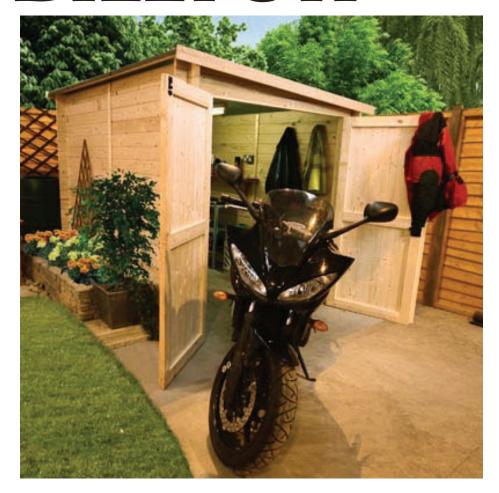

#### **BILLYOH**



#### Log Cabin Motorbike Store

**Technical Details** 

#### Contact us on:

**Sales:** 0800 169 6016

**Product Support:** 01636 822 883



In association with



#### PROPRIETARY AND CONFIDENTIALITY

All the information contained within this document including all technical data, dimensions, shape/form and branding (inc. Trademarks, logos, etc.) Is the sole property of Kybotech Limited. The reproduction and/or disclosure to any third party of any information contained within this document is strictly prohibited. Breaches of the copyright will be dealt with on the highest level of severity with immediate legal proceedings.

© November 2012 - BillyOh.com

## W7'x D9' Motorbike Store Front elevation

Overall Building Width Including Overhang = 2.028m/6'8"



Front of Building

## W7'x D9'