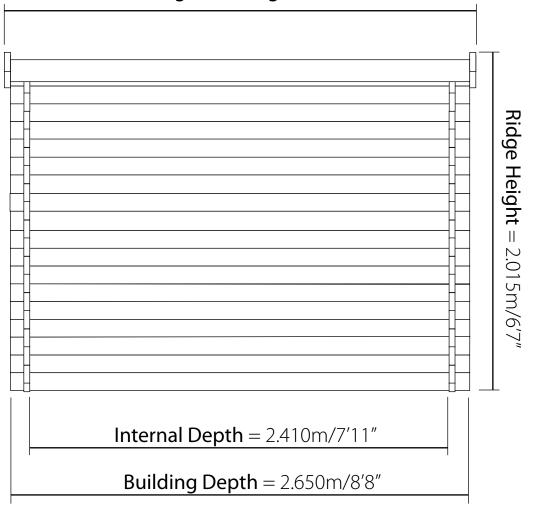

## W7'x D9' Motorbike Store Side elevation

Overall Building Depth Including Overhang = 2.672m/8'9"

Side of Building