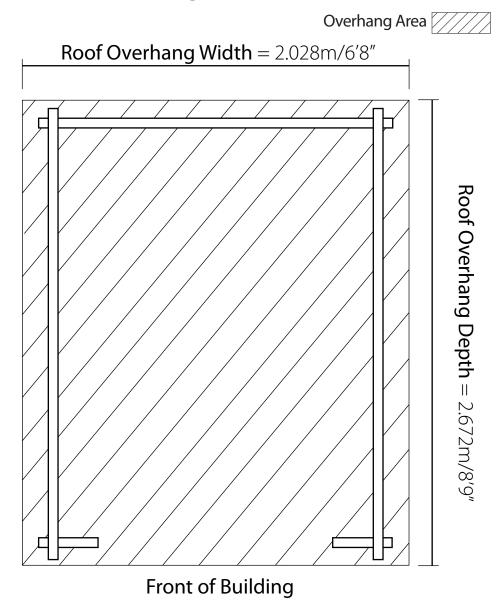

# **Top** elevation **Roof Overhang** Area

Please note: your base must be perfectly level and drainage is required to allow water to run off the surface. There must also be at least 2m clearance on each side to allow annual treatment to be applied.