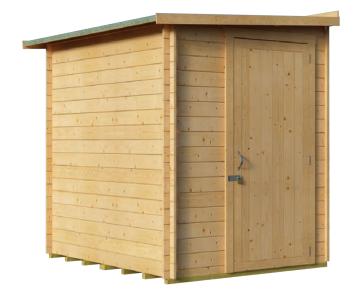

# 7ft Lean Too Storage Side elevation: depth 2.073m/6'10"

Sizes available

available in standard 19mm and 28mm cladding types

Lean Too Storage D7ft x W5ft (Including Overhang)