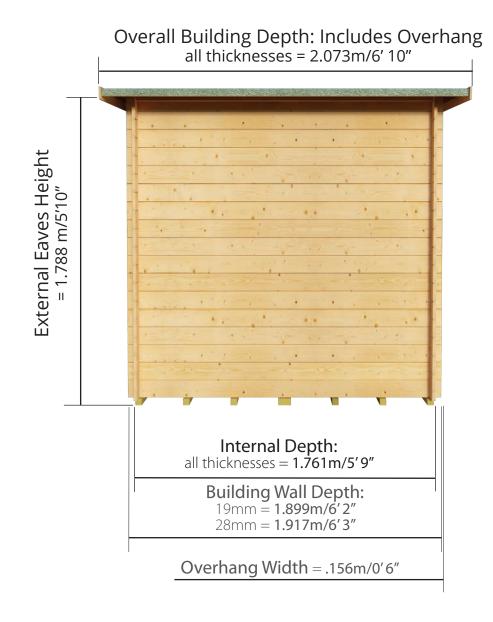

# 7ft Lean Too Storage Side elevation: depth 2.073m/6'10"

Sizes available

available in standard 19mm and 28mm cladding types

Lean Too Storage D7ft x W5ft (Including Overhang)