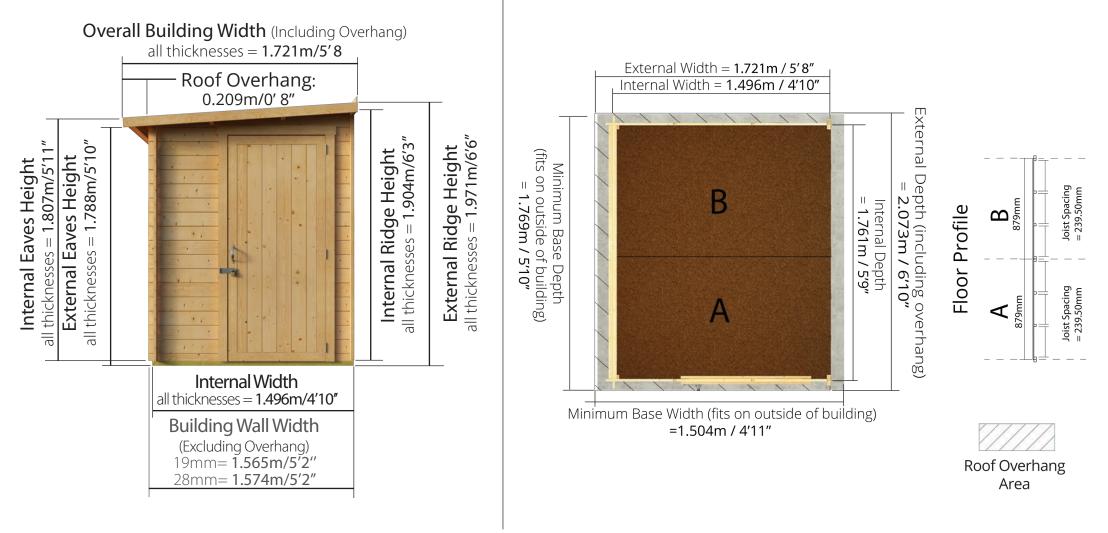

## D1.5m x W2.0m / D5'2" x W6'10" Interlocking Storage Shed: Front elevation

Floor Plan

#### Front of Building

Please note: your base must be perfectly level and drainage is required to allow water to run off the surface. There must also be at least 2m clearance on each side to allow annual treatment to be applied.