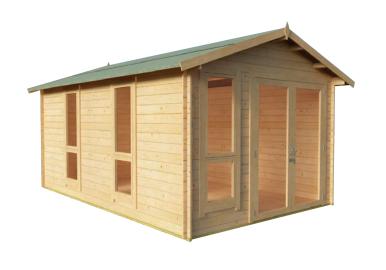

## 10ft Sasha Alpine Log Cabin Shed Double Door Range

Sizes available

Front elevation: width 3.257m/10'8" available in standard 19mm & 28mm cladding types

Alpine Log Cabin Shed W10ft x D14ft (Including Overhang)

Alpine Log Cabin Shed W10ft x D12ft (Including Overhang)

Alpine Log Cabin Shed W10ft x D10ft (Including Overhang)

Alpine Log Cabin Shed W8ft x D10ft (Including Overhang)

W3.257m x D4.417m / W14'6" x D10' 8" Interlocking Windowed Shed: