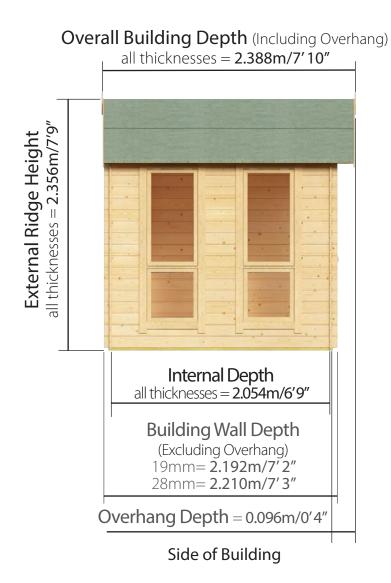

W3.257m x D2.388m / W10'8" x D7'10" Interlocking Windowed Shed:

Side elevation

Floor Plan

Please note: your base must be perfectly level and drainage is required to allow water to run off the surface. There must also be at least 2m clearance on each side to allow annual treatment to be applied.