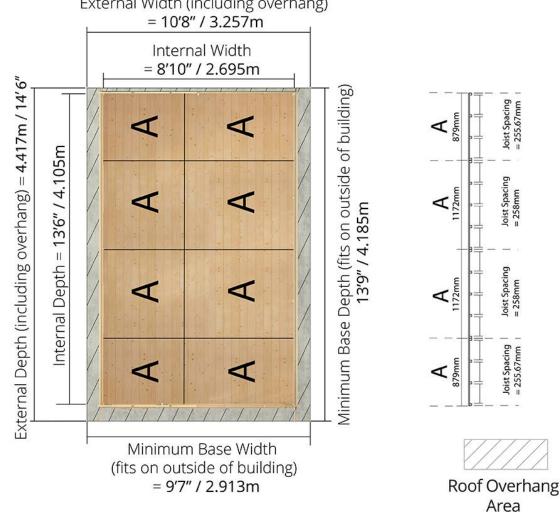

## Floor Plan External Width (including overhang)

Floor Profile

Please note: your base must be perfectly level and drainage is required to allow water to run off the surface. There must also be at least 2m clearance on each side to allow annual treatment to be applied.

W3.257m x D3.831m / W10'8" x D12'7" Interlocking Windowed Shed:

Side elevation

Floor Plan

Please note: your base must be perfectly level and drainage is required to allow water to run off the surface. There must also be at least 2m clearance on each side to allow annual treatment to be applied.