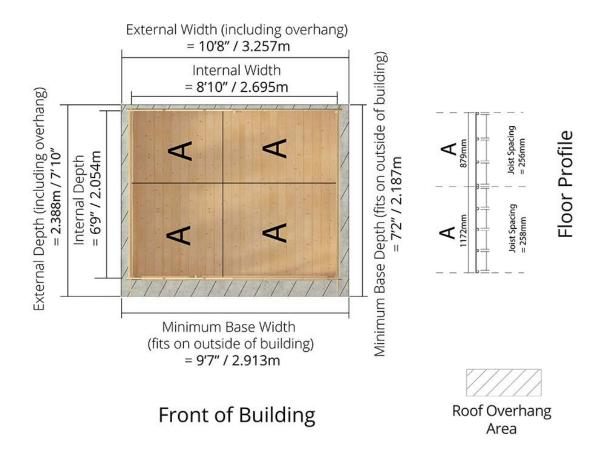

W3.257m x D2.388m / W10'8" x D7'10" Interlocking Windowed Shed:

Side elevation

Floor Plan

Please note: your base must be perfectly level and drainage is required to allow water to run off the surface. There must also be at least 2m clearance on each side to allow annual treatment to be applied.