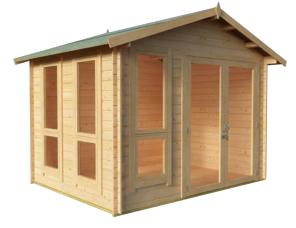

## 10ft Sasha Alpine Log Cabin Shed Double Door Range Technical Details





For Queries and Help please call Product Support: 01636 858377



*In association with* 



## PROPRIETARY AND CONFIDENTIALITY

All the information contained within this document including all technical data, dimensions, shape/form and branding (inc. Trademarks, logos, etc.) Is the sole property of Kybotech Limited. The reproduction and/or disclosure to any third party of any information contained within this document is strictly prohibited. Breaches of the copyright will be dealt with on the highest level of severity with immediate legal proceedings.

© June 2016 - BillyOh.com - V1.0 - 150616

## 10ft Sasha Alpine Log Cabin Shed Double Door Range



Sizes available

Front elevation: width 3.257m/10'8" available in standard 19mm & 28mm cladding types



Alpine Log Cabin Shed W10ft x D14f