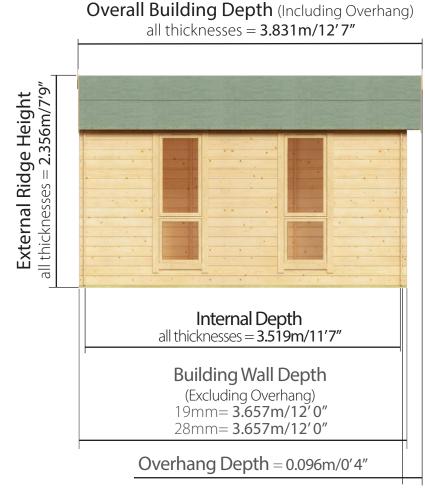

W3.257m x D3.831m / W10'8" x D12'7" Interlocking Windowed Shed:

Side elevation

Floor Plan

Please note: your base must be perfectly level and drainage is required to allow water to run off the surface. There must also be at least 2m clearance on each side to allow annual treatment to be applied.