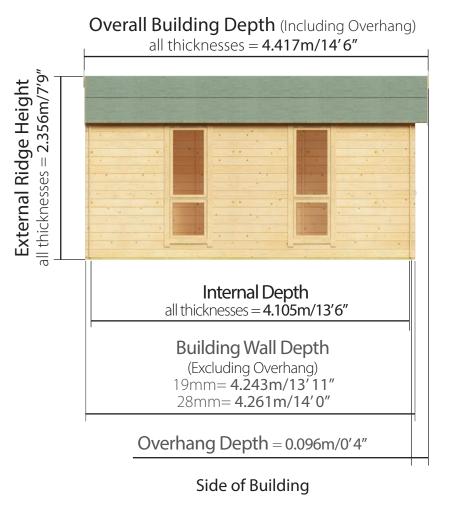

Side elevation

W3.257m x D3.267m / W10'8" x D10'9" Interlocking Windowed Shed:
Side elevation Floo

Overall Building Depth (Including Overhang) all thicknesses = 3.267m/10'9" all thicknesses = 2.356m/7'9" **External Ridge Height** Internal Depth all thicknesses = 2.933m/9'7" **Building Wall Depth** (Excluding Overhang) 19mm= 3.071m/10'1" 28mm= 3.089m/10'2" Overhang Depth = 0.096m/0'4"

Side of Building

Floor Plan

Please note: your base must be perfectly level and drainage is required to allow water to run off the surface. There must also be at least 2m clearance on each side to allow annual treatment to be applied.