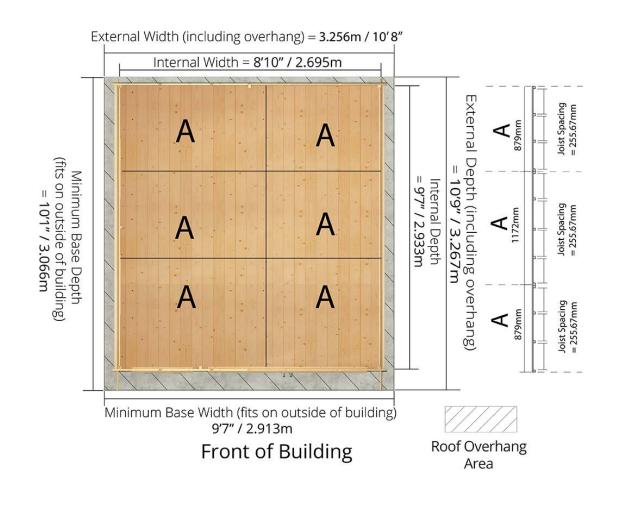

W3.257m x D3.267m / W10'8" x D10'9" Interlocking Windowed Shed:
Side elevation Floo

Overall Building Depth (Including Overhang) all thicknesses = 3.267m/10'9" all thicknesses = 2.356m/7'9" **External Ridge Height** Internal Depth all thicknesses = 2.933m/9'7" **Building Wall Depth** (Excluding Overhang) 19mm= 3.071m/10'1" 28mm= 3.089m/10'2" Overhang Depth = 0.096m/0'4"