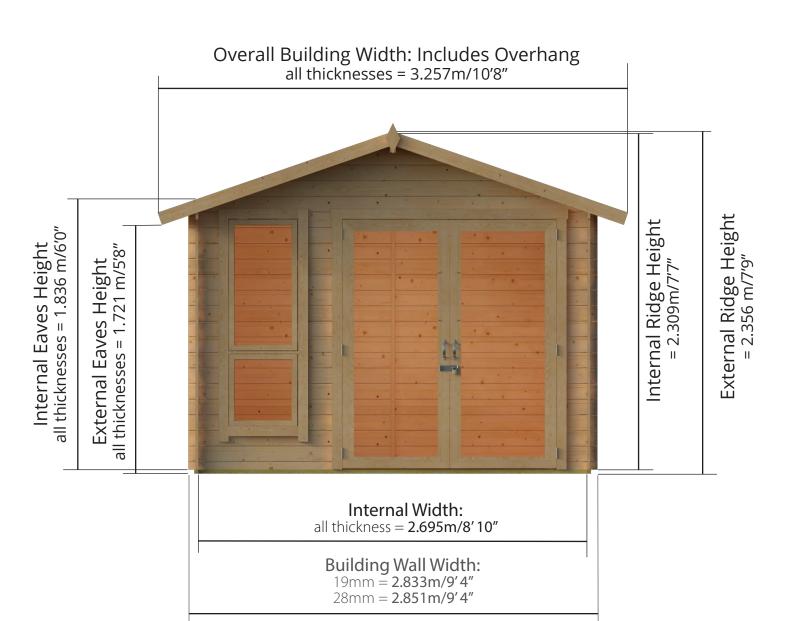

W3.257m x D3.267m / W10'8" x D10'9" Interlocking Windowed Shed:
Side elevation Floo

Overall Building Depth (Including Overhang) all thicknesses = 3.267m/10'9" all thicknesses = 2.356m/7'9" **External Ridge Height** Internal Depth all thicknesses = 2.933m/9'7" **Building Wall Depth** (Excluding Overhang) 19mm= 3.071m/10'1" 28mm= 3.089m/10'2" Overhang Depth = 0.096m/0'4"