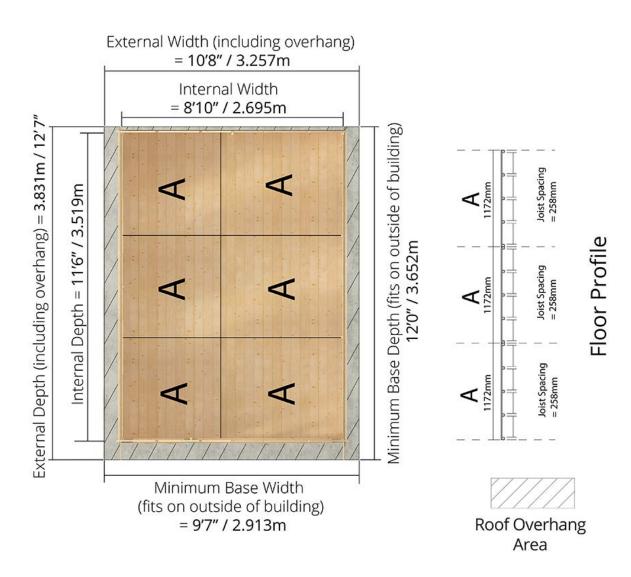

## Floor Plan External Width (including overhang)

Floor Profile

Please note: your base must be perfectly level and drainage is required to allow water to run off the surface. There must also be at least 2m clearance on each side to allow annual treatment to be applied.

W3.257m x D3.831m / W10'8" x D12'7" Interlocking Windowed Shed:

Side elevation

Floor Plan

Please note: your base must be perfectly level and drainage is required to allow water to run off the surface. There must also be at least 2m clearance on each side to allow annual treatment to be applied.