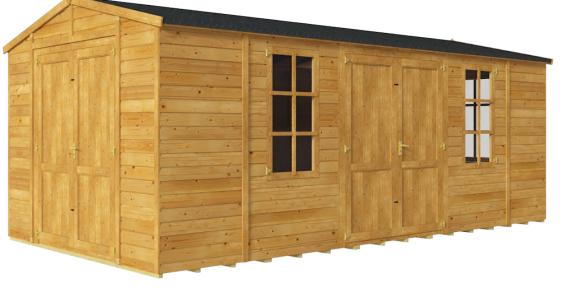

## 10ft Traditional Apex Premium Windowed Workshop 6000 Range

Technical Details

For Queries and Help please call Product Support: 01636 858377

## Sizes available

available in standard 16mm shiplap cladding

Windowed Workshop W10ft x D20ft

Windowed Workshop W10ft x D16ft

Windowed Workshop W10ft x D12ft

W3.187m x D5.946m / W10'5" x D19'6" Tongue & Groove Windowed Workshop: