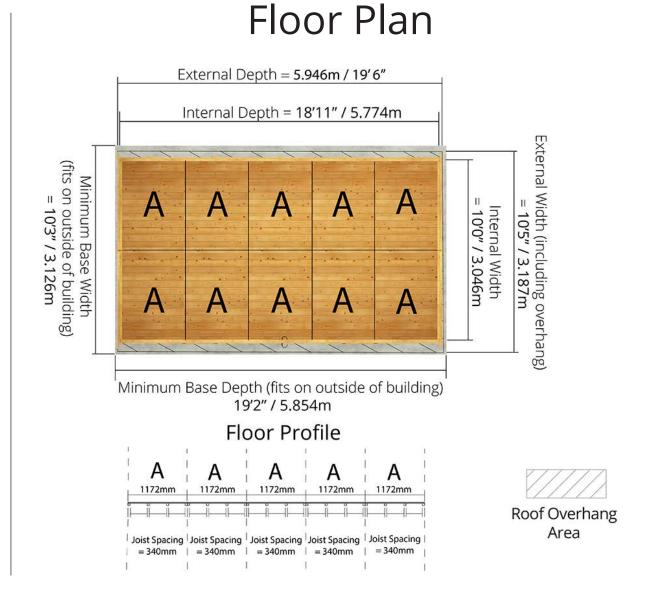

## Sizes available

available in standard 16mm shiplap cladding

Windowed Workshop W10ft x D20ft

Windowed Workshop W10ft x D16ft

Windowed Workshop W10ft x D12ft

W3.187m x D5.946m / W10'5" x D19'6" Tongue & Groove Windowed Workshop:

Side elevation

Overall Building Depth all thicknesses = 5.946m/19'6"

Internal Depth all thicknesses = 5.774m/18'11"

Front of Building

Please note: your base must be perfectly level and drainage is required to allow water to run off the surface. There must also be at least 2m clearance on each side to allow annual treatment to be applied.