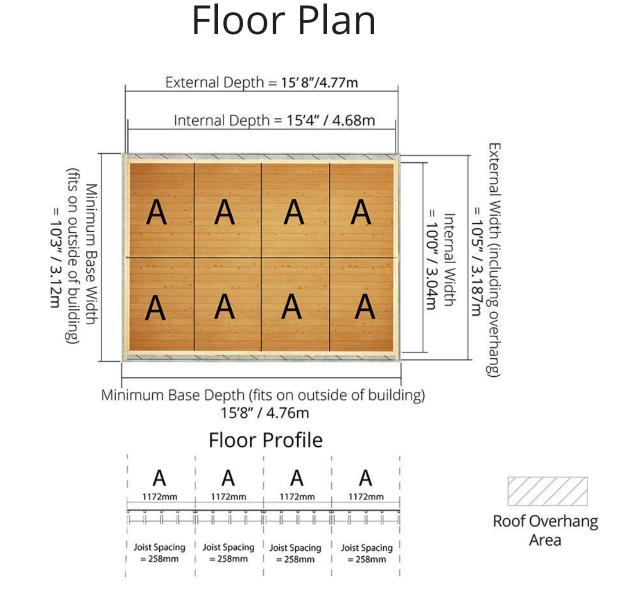

W3.187m x D4.774m / W10'5" x D15'8" Tongue & Groove Windowed Workshop:

Side elevation

Front of Building

Please note: your base must be perfectly level and drainage is required to allow water to run off the surface. There must also be at least 2m clearance on each side to allow annual treatment to be applied.