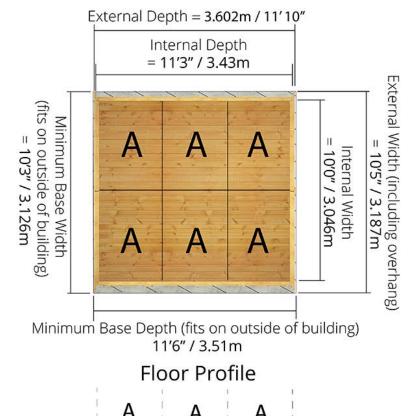

W3.187m x D3.602m / W10'5" x D11'10" Tongue & Groove Windowed Workshop:

Side elevation

External Building Depth all thicknesses = 3.602m/11′10″

Internal Depth all thicknesses = 3.43m/11′3″

Floor Plan

A A A 1172mm 1172mm 1172mm