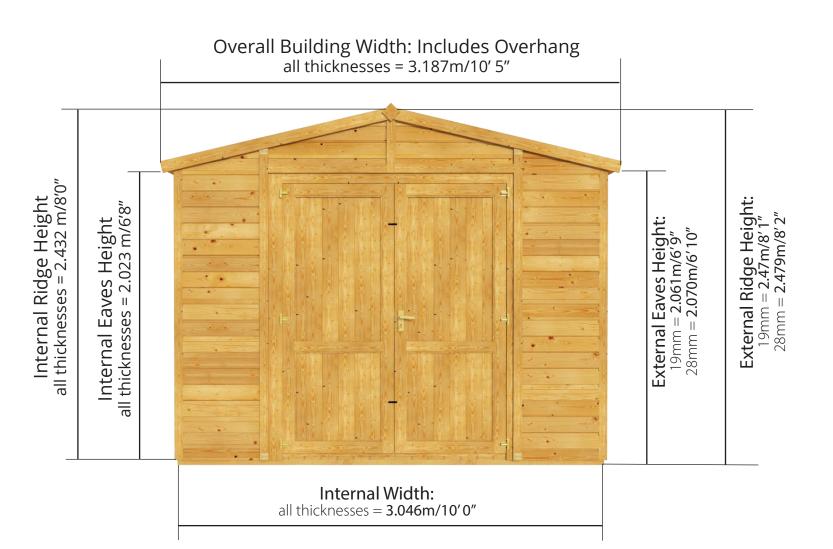

## 10ft Traditional Apex Premium Windowed Workshop 6000 Range Front elevation: width 3.187m/10′5″