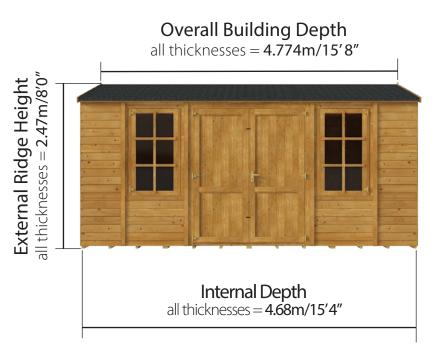

W3.187m x D4.774m / W10'5" x D15'8" Tongue & Groove Windowed Workshop:

Side elevation

Front of Building

Please note: your base must be perfectly level and drainage is required to allow water to run off the surface. There must also be at least 2m clearance on each side to allow annual treatment to be applied.