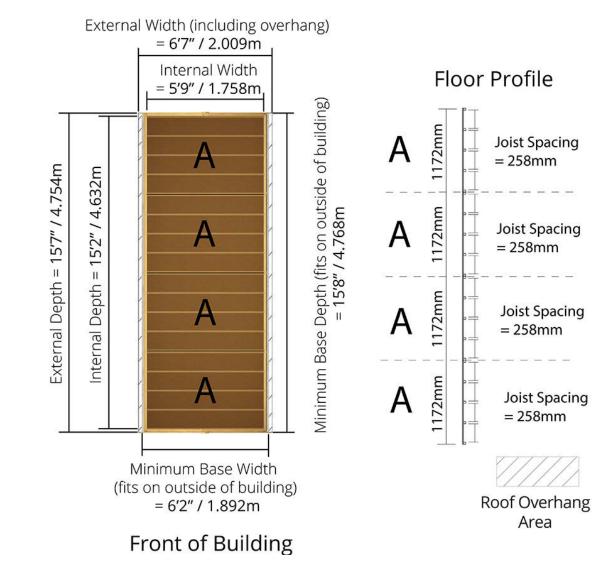

## D4.754m x W2.009m / D6' 7" x W16' 7" Windowed Overlap Apex Shed: Side elevation

### Floor Plan