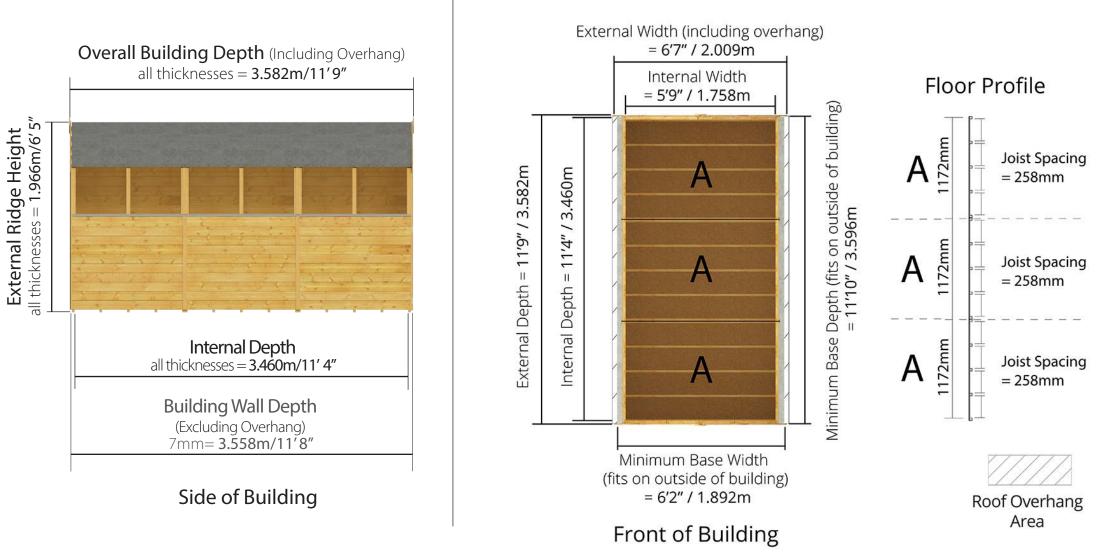

## D4.754m x W2.009m / D6' 7" x W11' 9" Windowed Overlap Apex Shed: Side elevation Floor Plan