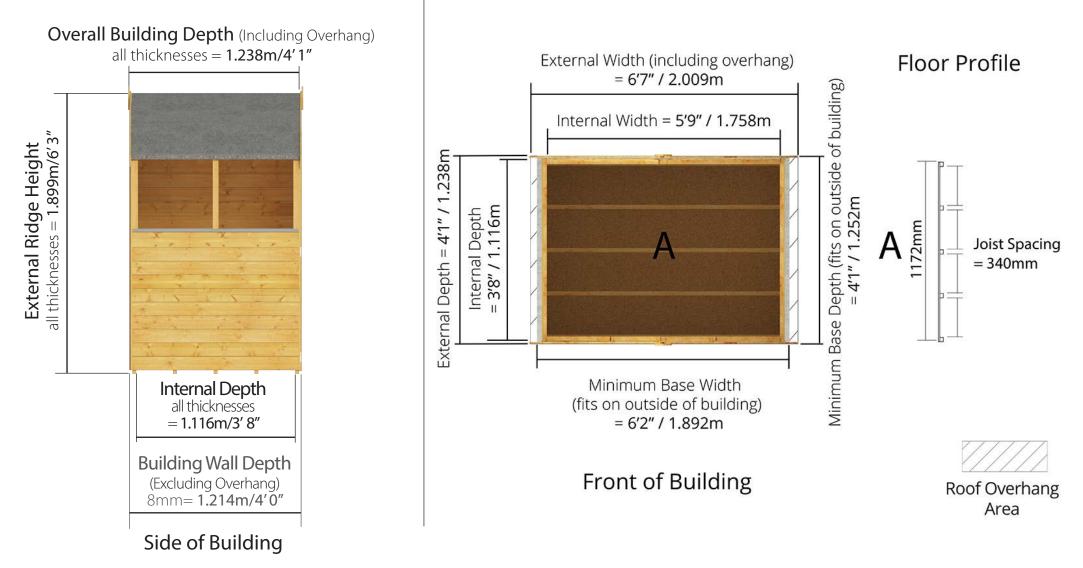

## D1.238m x W2.009m / D6' 7" x W4'1" Windowed Overlap Apex Shed: Side elevation

Floor Plan