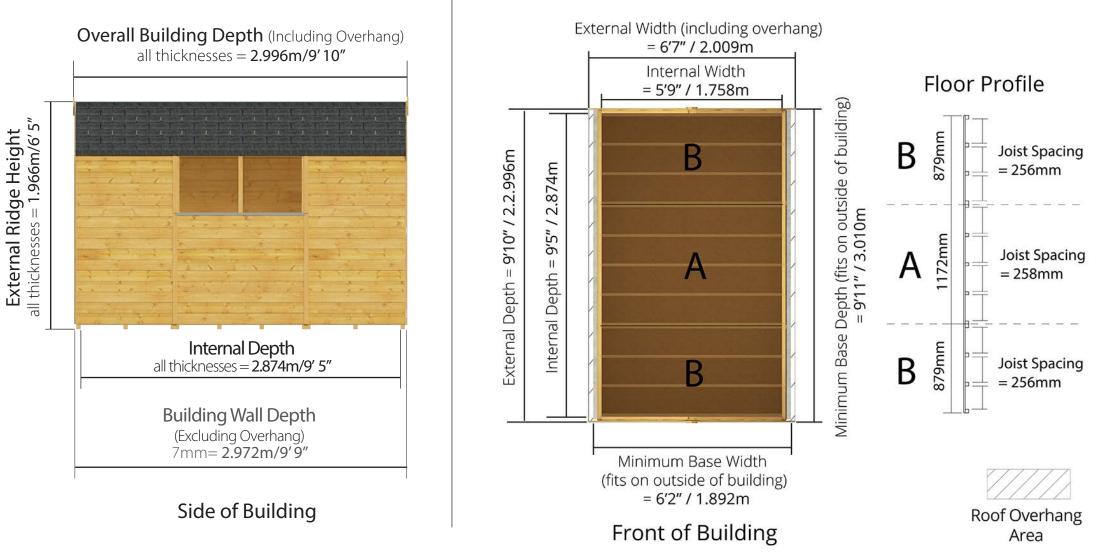

## D2.996m x W2.009m / D6' 7" x W9' 10" Windowed Overlap Apex Shed: Side elevation Floor Plan