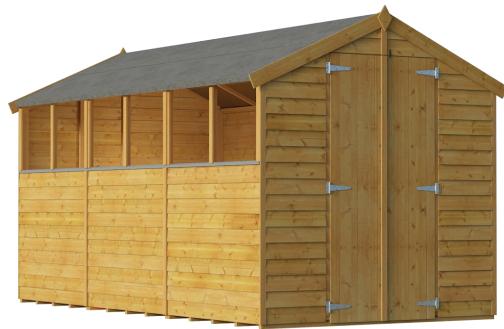

# 6ft Gable Windowed Overlap Shed Double Door Range Front elevation: width 2.009m/6' 7"

Windowed OL Shed D12ft x W6ft (Including Overhang) Windowed OL Shed D16ft x W6ft (Including Overhang)

Windowed OL Shed D10ft x W6ft (Including Overhang)