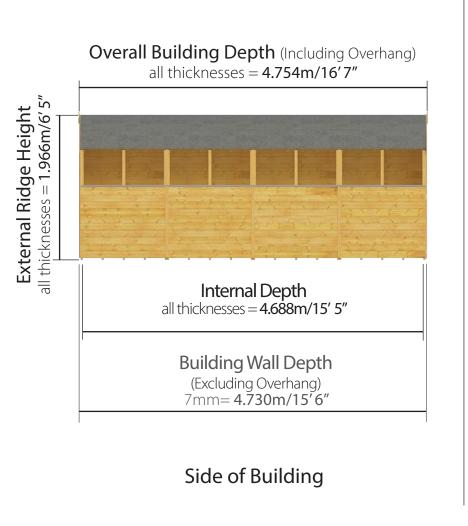

## D4.754m x W2.009m / D6' 7" x W16' 7" Windowed Overlap Apex Shed: Side elevation