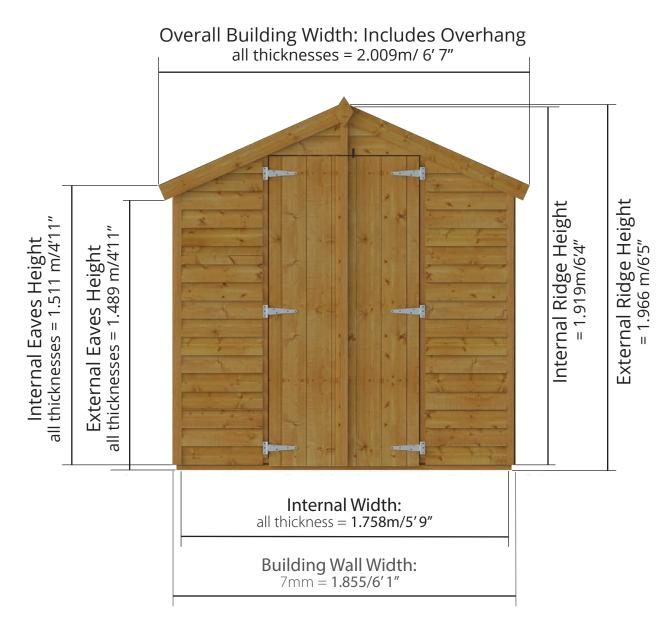

# 6ft Gable Windowed Overlap Shed Double Door Range Front elevation: width 2.009m/6' 7"

Windowed OL Shed D12ft x W6ft (Including Overhang) Windowed OL Shed D16ft x W6ft (Including Overhang)

Windowed OL Shed D10ft x W6ft (Including Overhang)

## D4.754m x W2.009m / D6' 7" x W16' 7" Windowed Overlap Apex Shed: Side elevation