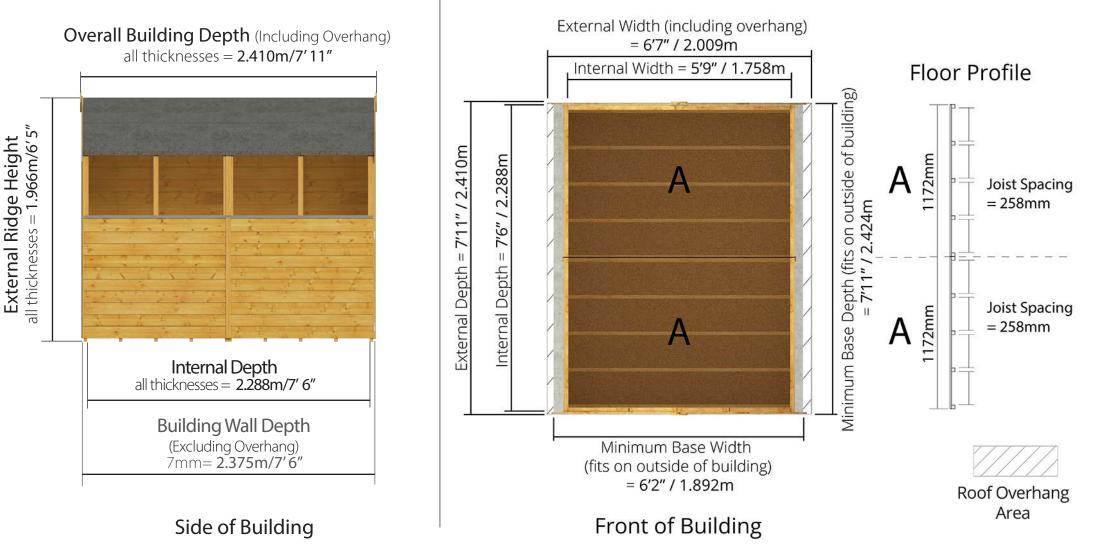

### D2.410m x W2.009m / D6' 7" x W7' 11" Windowed Overlap Apex Shed: Side elevation Floor Plan