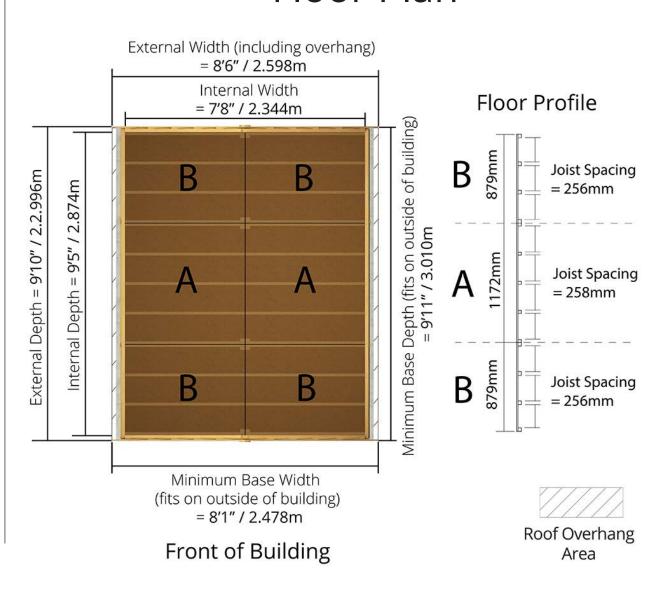

#### Floor Plan

D2.996m x W2.598m / D9' 10" x W8' 6" Windowed Overlap Apex Shed:

Side elevation

Side of Building