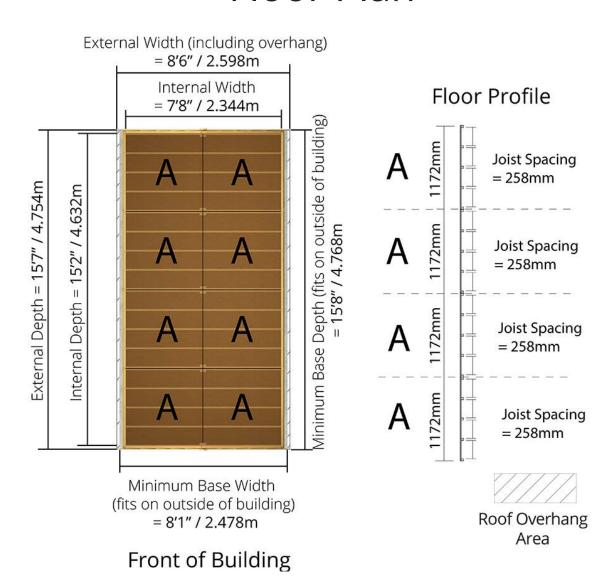

#### Floor Plan

D4.754m x W2.598m / D16' 7" x W8' 6" Windowless Overlap Apex Shed:

Side elevation

Side of Building