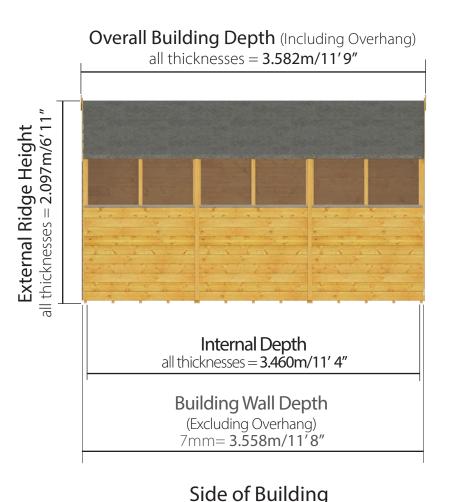

#### Floor Plan

D4.754m x W2.598m / D11' 9" x W8' 6" Windowed Overlap Apex Shed:

Side elevation

Floor Plan

D4.754m x W2.598m / D11' 9" x W8' 6" Windowless Overlap Apex Shed:

Side elevation