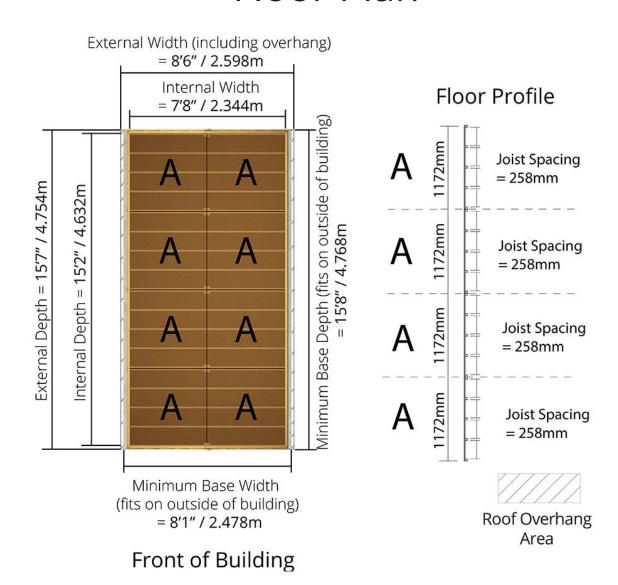

#### Floor Plan

D4.754m x W2.598m / D16' 7" x W8' 6" Windowless Overlap Apex Shed:

Side elevation

Side of Building