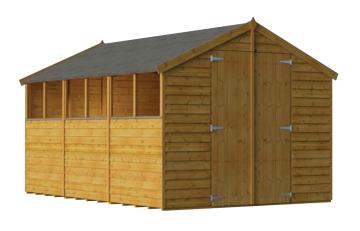

## 8ft Gable Windowed/Windowless Overlap Shed (Double Door Range) Front elevation: width 2.598m/8′ 6″

### Sizes available

available in standard 7mm cladding types

Windowed / Windowless D12ft x W8ft (Including Overhang) Windowed / Windowless D16ft x W8ft (Including Overhang)

Windowed / Windowless D8ft x W8ft (Including Overhang)