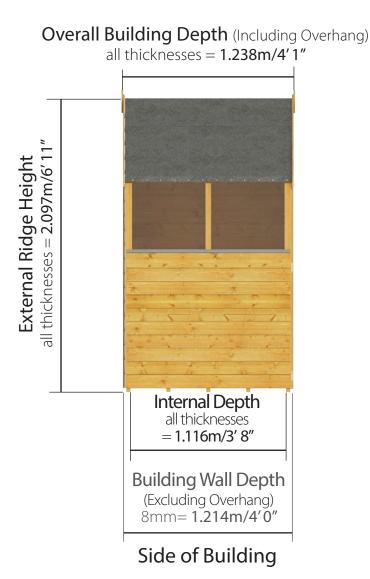

#### Floor Plan

D1.238m x W2.598m / D4' 1" x W8' 6" Windowed Overlap Apex Shed:

Side elevation