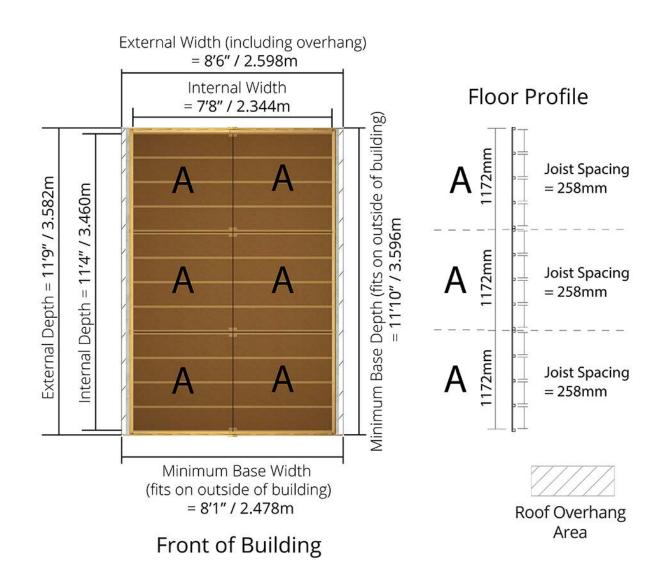

#### Floor Plan

D4.754m x W2.598m / D11' 9" x W8' 6" Windowed Overlap Apex Shed:

Side elevation

Floor Plan

D4.754m x W2.598m / D11' 9" x W8' 6" Windowless Overlap Apex Shed:

Side elevation