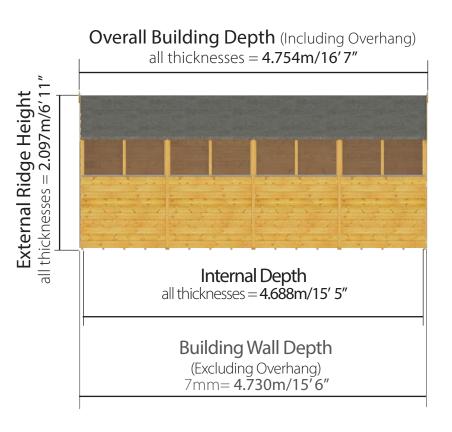

Windowed / Windowless D10ft x W8ft (Including Overhang)

Windowed / Windowless D4ft x W8ft (Including Overhang)

D4.754m x W2.598m / D16' 7" x W8' 6" Windowed Overlap Apex Shed:

Side elevation

Side of Building