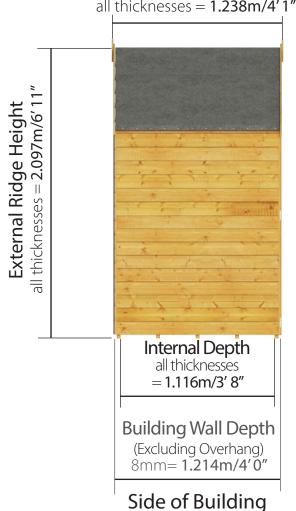

#### Floor Plan

D1.238m x W2.598m / D4' 1" x W8' 6" Windowless Overlap Apex Shed:

Side elevation

Overall Building Depth (Including Overhang)
all thicknesses = 1.238m/4′1″