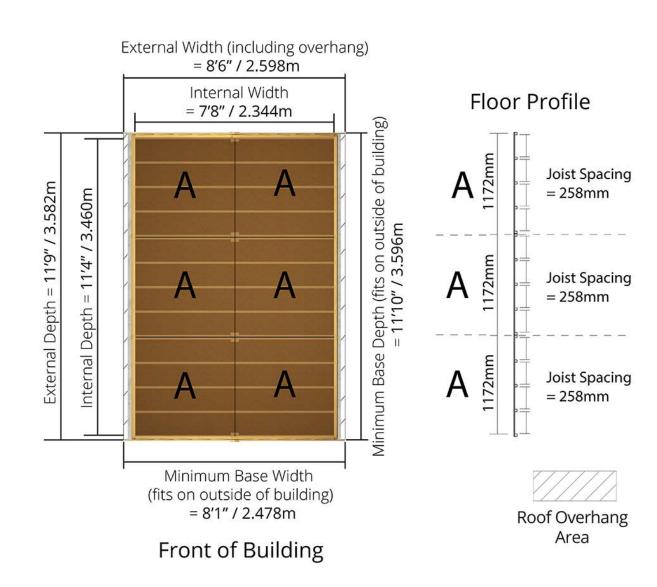

#### Floor Plan

D4.754m x W2.598m / D11' 9" x W8' 6" Windowed Overlap Apex Shed:

Side elevation

Floor Plan

D4.754m x W2.598m / D11' 9" x W8' 6" Windowless Overlap Apex Shed:

Side elevation