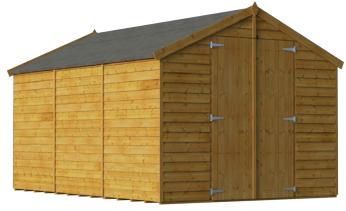

#### Floor Plan

D4.754m x W2.598m / D16' 7" x W8' 6" Windowless Overlap Apex Shed:

Side elevation

Side of Building

#### Floor Plan

D4.754m x W2.598m / D11' 9" x W8' 6" Windowed Overlap Apex Shed:

Side elevation

Floor Plan

D4.754m x W2.598m / D11' 9" x W8' 6" Windowless Overlap Apex Shed:

Side elevation