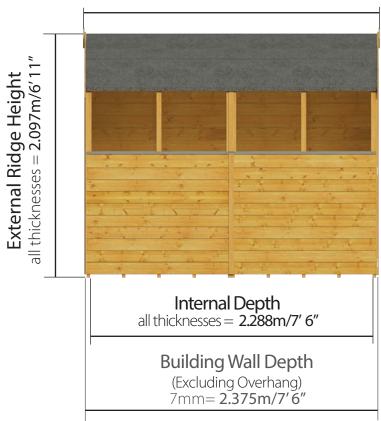

#### Floor Plan

D2.410m x W2.598m / D7' 11" x W8' 6" Windowed Overlap Apex Shed:

Side elevation

Overall Building Depth (Including Overhang) all thicknesses = 2.410m/7′11″

Side of Building