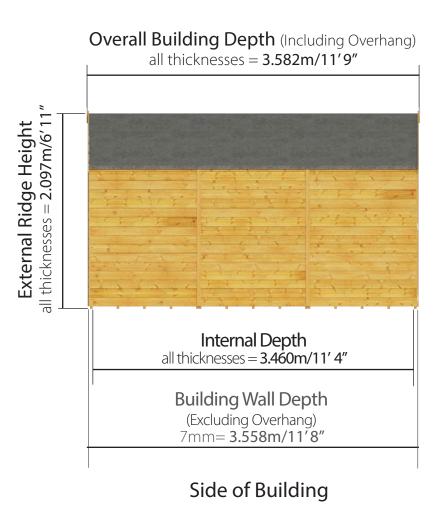

#### Floor Plan

D4.754m x W2.598m / D11' 9" x W8' 6" Windowed Overlap Apex Shed:

Side elevation

Floor Plan

D4.754m x W2.598m / D11' 9" x W8' 6" Windowless Overlap Apex Shed:

Side elevation