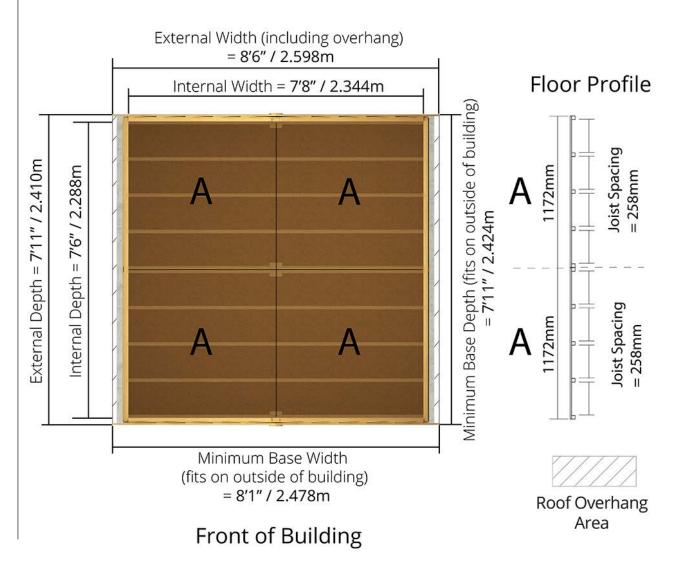

#### Floor Plan

D2.410m x W2.598m / D7' 11" x W8' 6" Windowed Overlap Apex Shed:

Side elevation

Overall Building Depth (Including Overhang) all thicknesses = 2.410m/7′11″

Side of Building