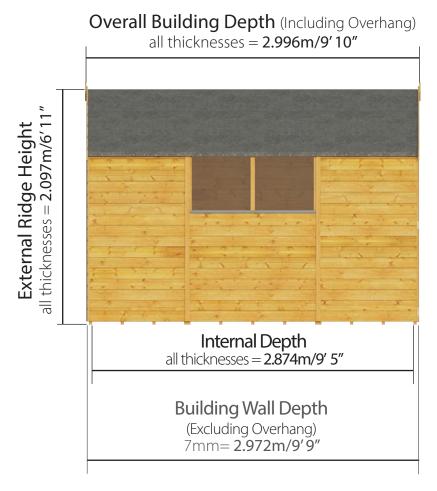

#### Floor Plan

D2.996m x W2.598m / D9' 10" x W8' 6" Windowed Overlap Apex Shed:

Side elevation

Side of Building