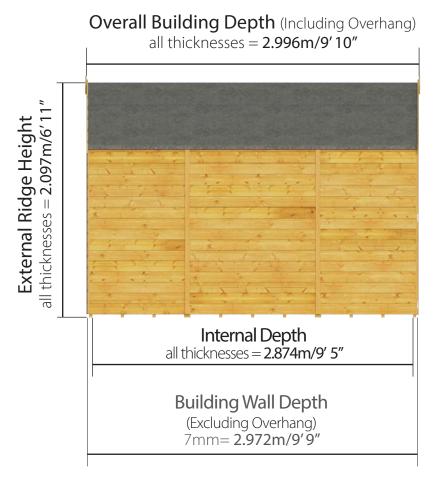

#### Floor Plan

D2.996m x W2.598m / D9' 10" x W8' 6" Windowless Overlap Apex Shed:

Side elevation

Side of Building