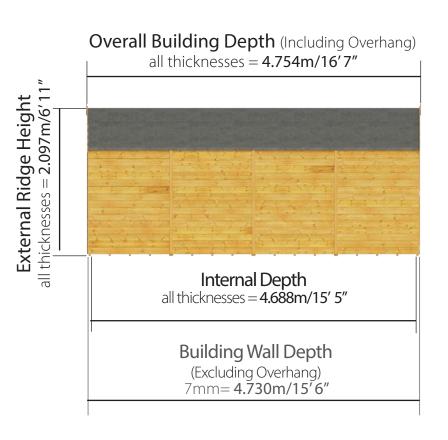

Windowed / Windowless D10ft x W8ft (Including Overhang)

Windowed / Windowless D4ft x W8ft (Including Overhang)

D4.754m x W2.598m / D16' 7" x W8' 6" Windowed Overlap Apex Shed:

Side elevation

Side of Building