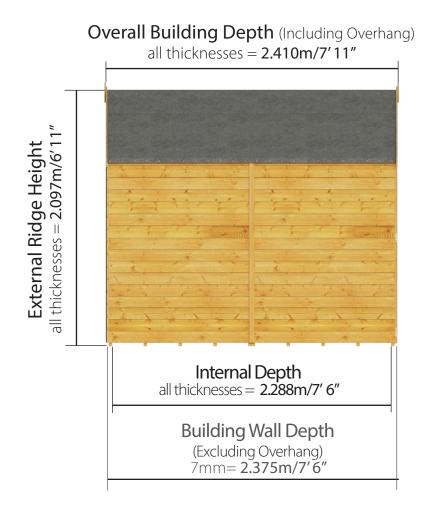

#### Floor Plan

D2.410m x W2.598m / D7' 11" x W8' 6" Windowed Overlap Apex Shed:

Side elevation

Overall Building Depth (Including Overhang) all thicknesses = 2.410m/7′11″

Side of Building