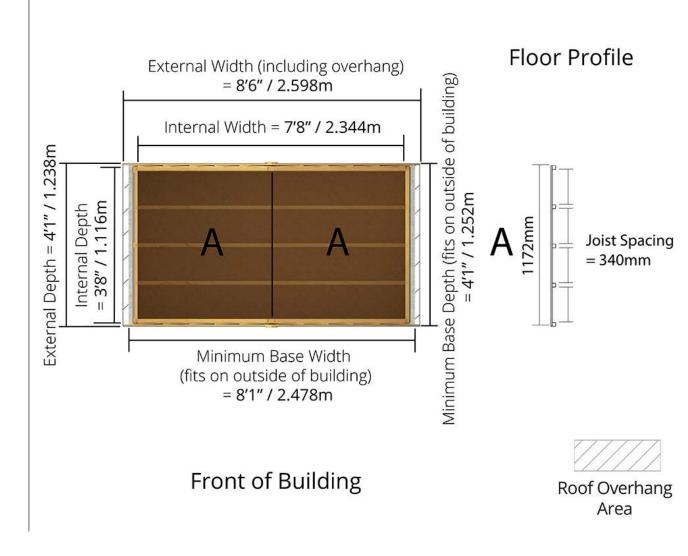

#### Floor Plan

D1.238m x W2.598m / D4' 1" x W8' 6" Windowed Overlap Apex Shed:

Side elevation