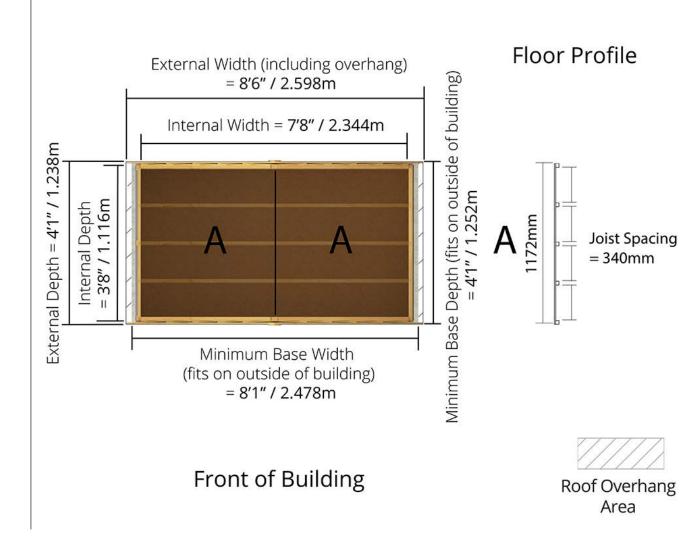

#### Floor Plan

D1.238m x W2.598m / D4' 1" x W8' 6" Windowless Overlap Apex Shed:

Side elevation

Overall Building Depth (Including Overhang)
all thicknesses = 1.238m/4′1″