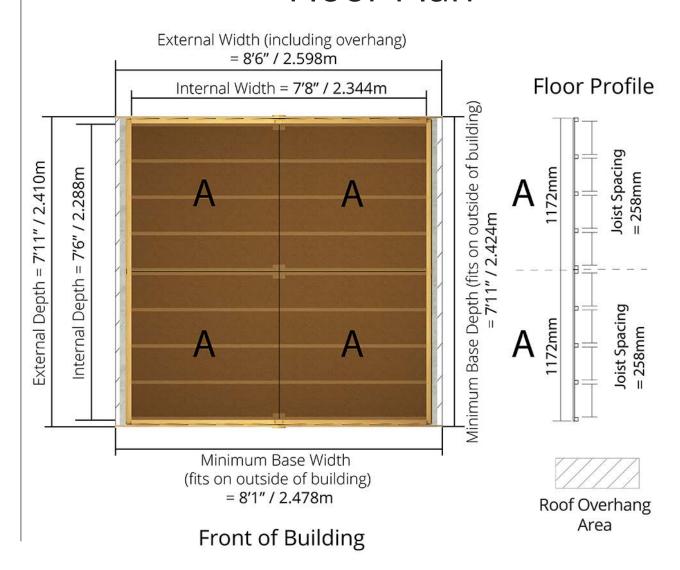

#### Floor Plan

D2.410m x W2.598m / D7' 11" x W8' 6" Windowed Overlap Apex Shed:

Side elevation

Overall Building Depth (Including Overhang) all thicknesses = 2.410m/7′11″

Side of Building