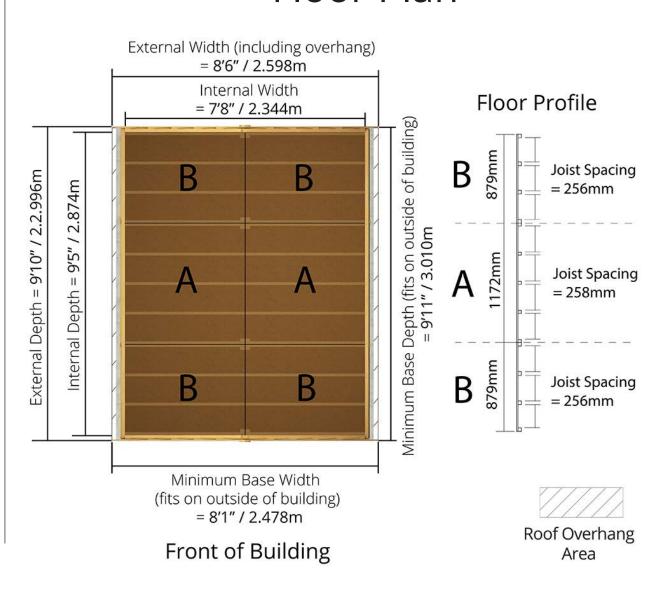

#### Floor Plan

D2.996m x W2.598m / D9' 10" x W8' 6" Windowless Overlap Apex Shed:

Side elevation

Side of Building