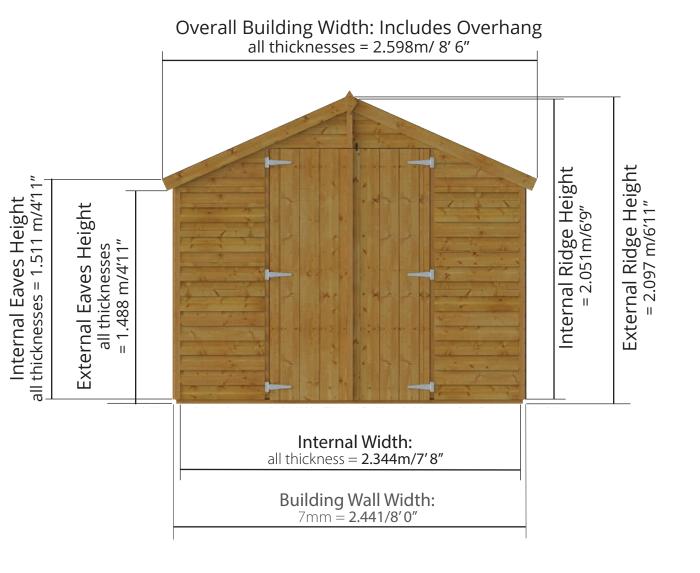

## 8ft Gable Windowed/Windowless Overlap Shed (Double Door Range) Front elevation: width 2.598m/8′ 6″