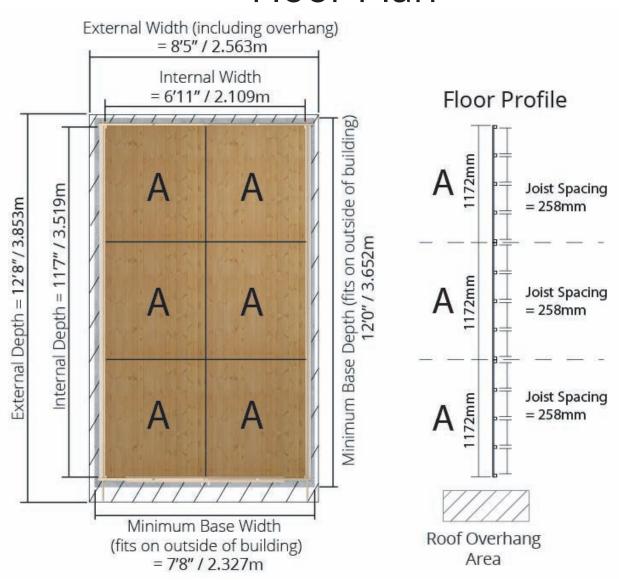

#### Internal Width: all thicknesses = 2.109m/6′11"

Building Wall Width: 19mm = 2.247m/7' 4" 28mm = 2.265m/7' 5" D3.8m x W2.5m / D12'6" x W8'2" Interlocking Windowless Shed:

Side elevation

Side of Building