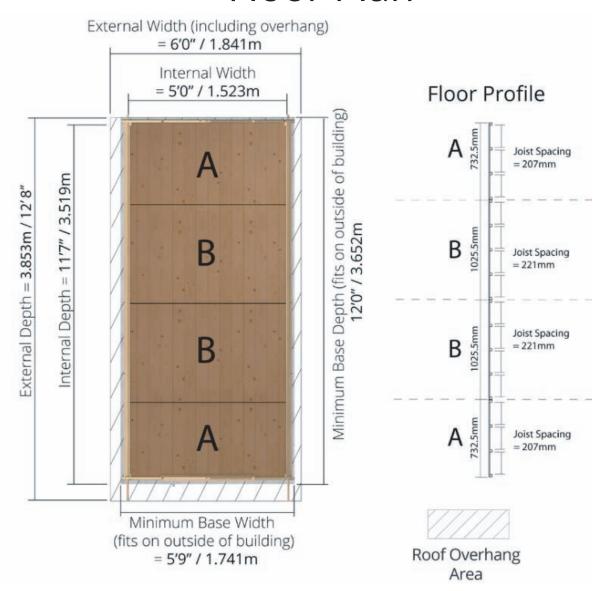

### Floor Plan

D3.2m x W1.8m / D10'6" x W5'11" Interlocking Windowless Shed:

Side elevation

Floor Plan External Width (including overhang) = 6'0" / 1.841m Internal Width = 5'0" / 1.523m Floor Profile Depth (fits on outside of building) Joist Spacing = 207 mm9'7" / 2.933m External Depth = 3.267m / 10'9" 3.066m Joist Spacing = 207 mmInternal Depth Joist Spacing = 207 mmMinimum Base Joist Spacing = 207 mmMinimum Base Width (fits on outside of building) Roof Overhang = 5'9'' / 1.741mArea