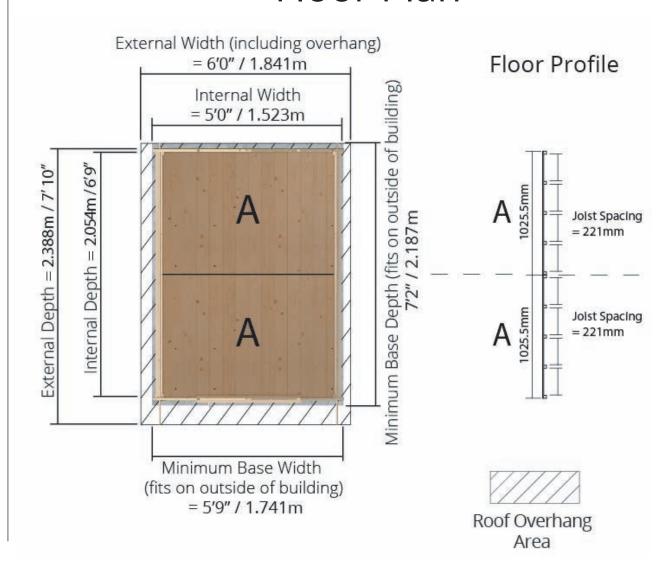

### Floor Plan

D3.2m x W1.8m / D10'6" x W5'11" Interlocking Windowless Shed:

Side elevation

Floor Plan External Width (including overhang) = 6'0" / 1.841m Internal Width = 5'0" / 1.523m Floor Profile Depth (fits on outside of building) Joist Spacing = 207 mm9'7" / 2.933m External Depth = 3.267m / 10'9" 3.066m Joist Spacing = 207 mmInternal Depth Joist Spacing = 207 mmMinimum Base Joist Spacing = 207 mmMinimum Base Width (fits on outside of building) Roof Overhang = 5'9'' / 1.741mArea