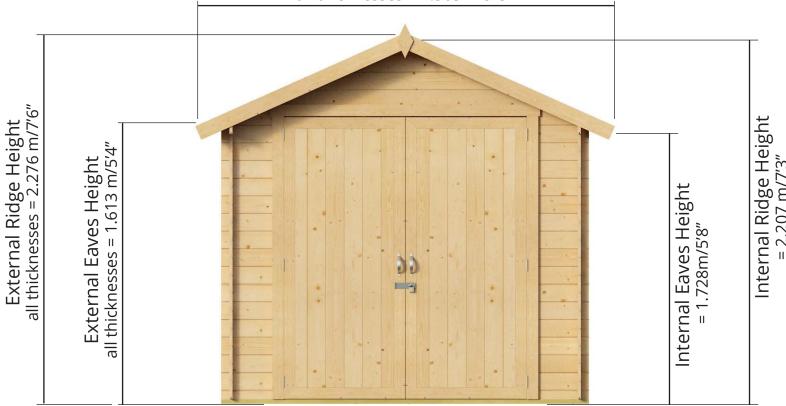

## Interlocking Windowless Shed Range Front elevation: width 1.8m/5′11"

**Building Wall Width:** 

19mm = **1.661m/5'5"** 28mm = **1.679m/5'6"** 