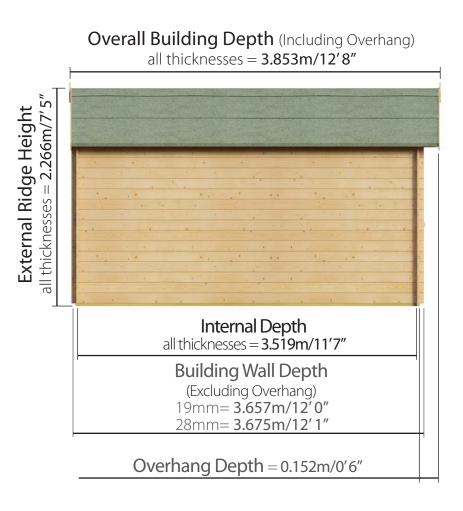

## Overall Building Depth (Including Overhang) all thicknesses = 3.267m/10'9" 2.266m/7′5″ **External Ridge Height** all thicknesses Internal Depth all thicknesses = 2.933m/9'7" **Building Wall Depth** (Excluding Overhang) 19mm= 3.071m/10'1" 28mm= 3.089m/10'2" Overhang Depth = 0.152m/0'6"