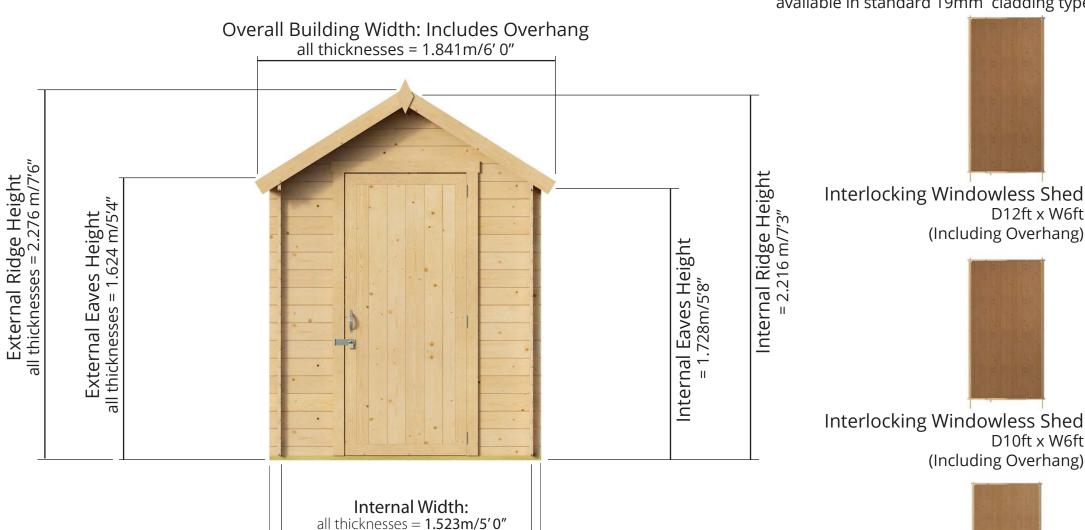

## Interlocking Windowless Shed Range Front elevation: width 1.8m/5′11"

**Building Wall Width:** 

19mm = **1.661m/5'5"** 28mm = **1.679m/5'6"** 