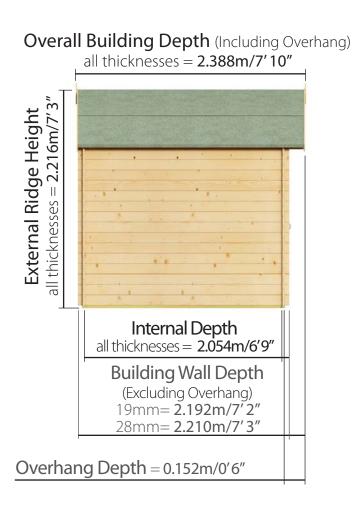

## Overall Building Depth (Including Overhang) all thicknesses = 3.267m/10'9" 2.266m/7′5″ **External Ridge Height** all thicknesses Internal Depth all thicknesses = 2.933m/9'7" **Building Wall Depth** (Excluding Overhang) 19mm= 3.071m/10'1" 28mm= 3.089m/10'2" Overhang Depth = 0.152m/0'6"