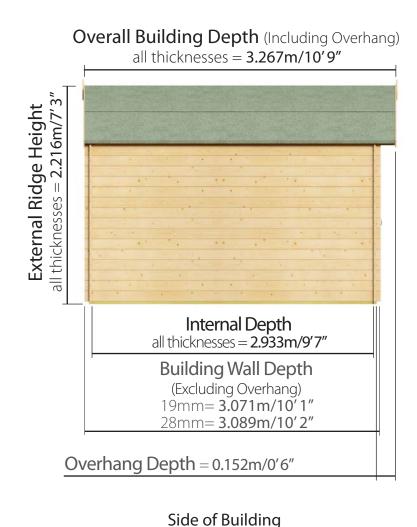

## Overall Building Depth (Including Overhang) all thicknesses = 3.267m/10'9" 2.266m/7′5″ **External Ridge Height** all thicknesses Internal Depth all thicknesses = 2.933m/9'7" **Building Wall Depth** (Excluding Overhang) 19mm= 3.071m/10'1" 28mm= 3.089m/10'2" Overhang Depth = 0.152m/0'6"