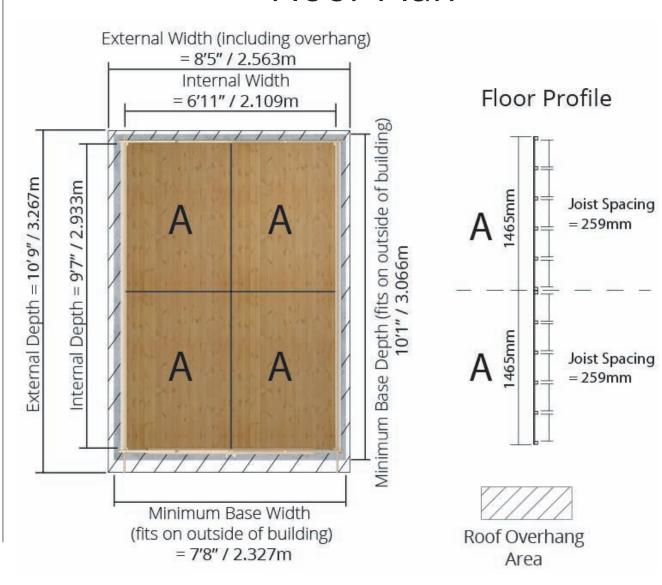

### Floor Plan

D3.2m x W1.8m / D10'6" x W5'11" Interlocking Windowless Shed:

Side elevation

Floor Plan External Width (including overhang) = 6'0" / 1.841m Internal Width = 5'0" / 1.523m Floor Profile Depth (fits on outside of building) Joist Spacing = 207 mm9'7" / 2.933m External Depth = 3.267m / 10'9" 3.066m Joist Spacing = 207 mmInternal Depth Joist Spacing = 207 mmMinimum Base Joist Spacing = 207 mmMinimum Base Width (fits on outside of building) Roof Overhang = 5'9'' / 1.741mArea