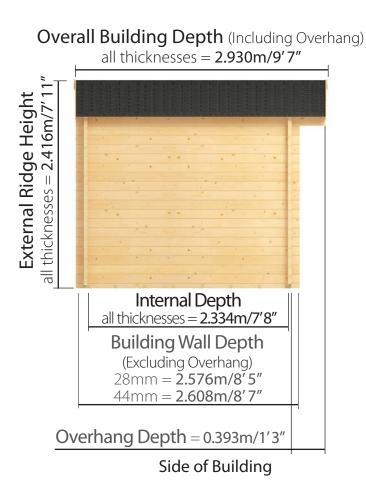

Log Cabin W5.0m x D3.0m (Including Overhang)

#### W5.0m x D5.0m / W16′5″ x D16′5″

# Winchester: Side elevation



## **Base Size** and **Bearers Layout** (Pressure Treated)



Please note: your base must be perfectly level and drainage is required to allow water to run off the surface. There must also be at least 2m clearance on each side to allow annual treatment to be applied.

## **W5.0m x D4.0m /** W16′5″ x D13′1″ **Winchester**:

### **Side** elevation



# Base Size and Bearers Layout (Pressure Treated)



Please note: your base must be perfectly level and drainage is required to allow water to run off the surface. There must also be at least 2m clearance on each side to allow annual treatment to be applied.

### **W5.0m x D3.0m /** W16′5″ x D9′10″ **Winchester**:

Side elevation



# Base Size and Bearers Layout (Pressure Treated)



Front of Building