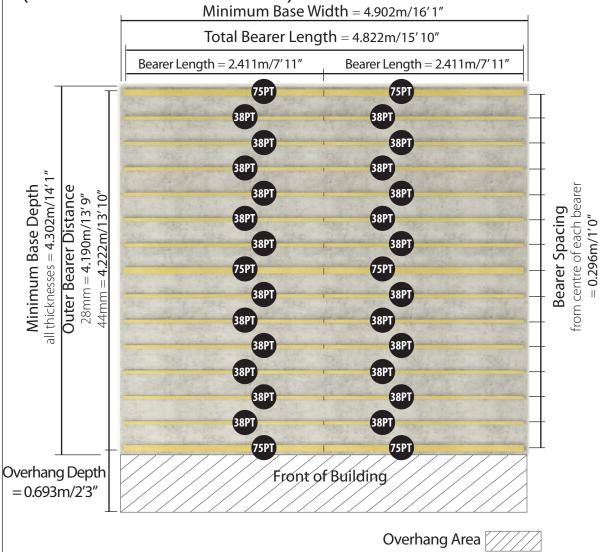

## **Base Size** and **Bearers Layout** (Pressure Treated)

Please note: your base must be perfectly level and drainage is required to allow water to run off the surface. There must also be at least 2m clearance on each side to allow annual treatment to be applied.

## **W5.0m x D4.0m /** W16′5″ x D13′1″ **Winchester**: