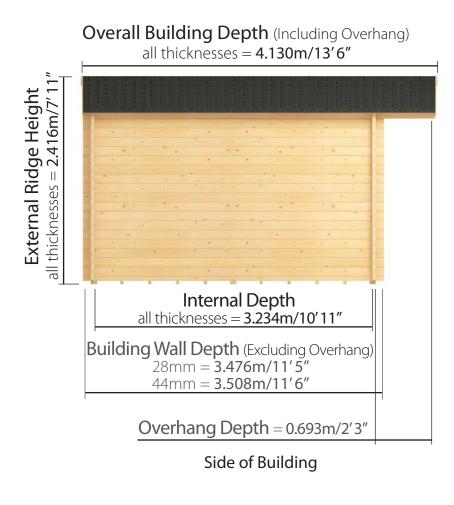

# Winchester: Side elevation

## **Base Size** and **Bearers Layout** (Pressure Treated)

Please note: your base must be perfectly level and drainage is required to allow water to run off the surface. There must also be at least 2m clearance on each side to allow annual treatment to be applied.