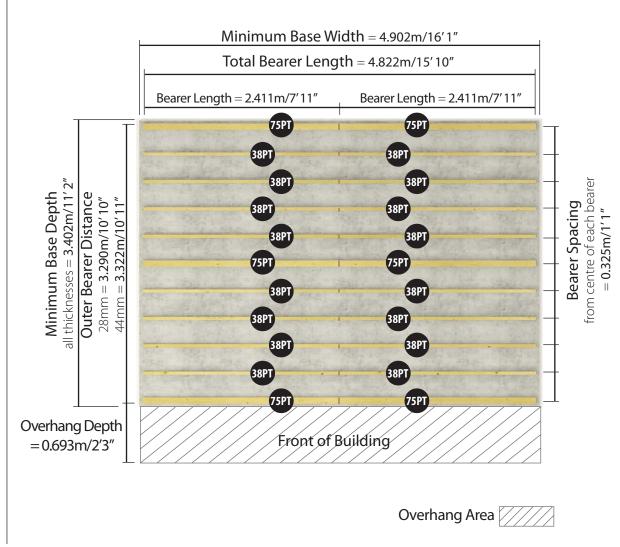

### **W5.0m x D3.0m /** W16′5″ x D9′10″ **Winchester**:

Side elevation

# Base Size and Bearers Layout (Pressure Treated)

Front of Building