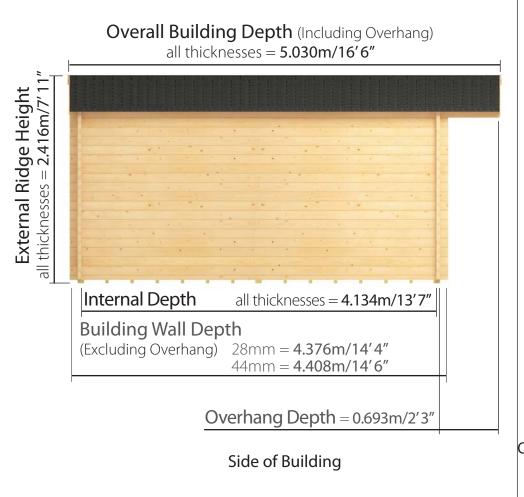

# Winchester: Side elevation

Internal Width: all thicknesses = 4.734m/15′6″

Building Wall Width: 28mm = 4.976m/16′4″ 44mm = 5.008m/16′5″

Winchester Log Cabin W5.0m x D5.0m (Including Overhang)

Winchester Log Cabin W5.0m x D4.0m (Including Overhang)