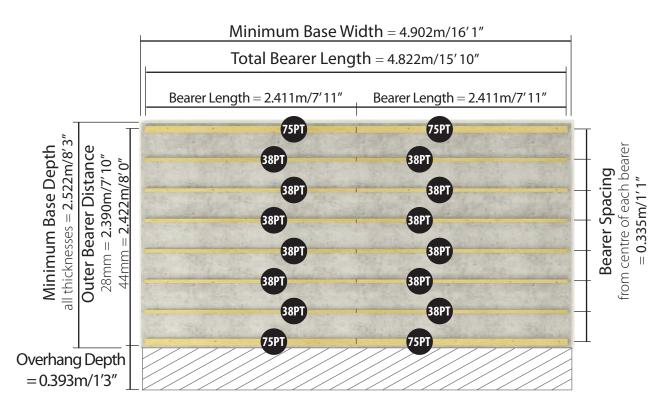

## **Base Size** and **Bearers Layout** (Pressure Treated)

Please note: your base must be perfectly level and drainage is required to allow water to run off the surface. There must also be at least 2m clearance on each side to allow annual treatment to be applied.