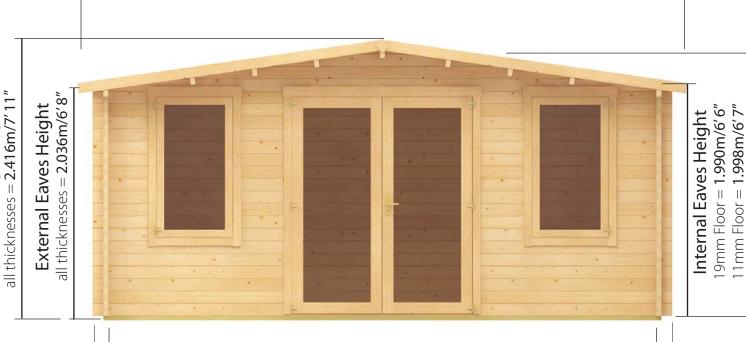

#### Winchester Log Cabin Front elevation: width 5.0m

**External Ridge Height** 

#### Sizes available

available in standard 28mm and ultimate 44mm cladding types

Overall Building Width: Includes Overhang

all thicknesses = 5.217m/17'1"

Internal Ridge Height 19mm Floor = 2.394m/7'8" 11mm Floor = 2.354m/7'9"

Internal Width: all thicknesses = 4.734m/15′6″

Building Wall Width: 28mm = 4.976m/16′4″ 44mm = 5.008m/16′5″

Winchester Log Cabin W5.0m x D5.0m (Including Overhang)

Winchester Log Cabin W5.0m x D4.0m (Including Overhang)