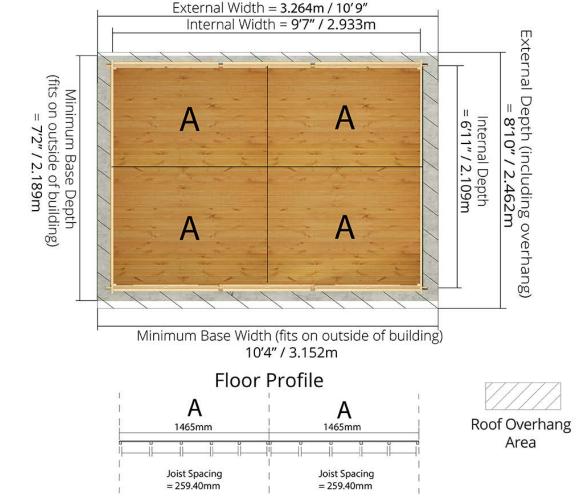

copyright will be dealt with on the highest level of severity with immediate legal proceedings.

### © July 2016 - BillyOh.com - V1.0 - 010716

## 8ft Pent Log Cabin Shed Single/Double Door Range Side elevation: depth 2.463m/8'1"





Pent Log Cabin Shed D8ft x W12ft (Including Overhang)



Pent Log Cabin Shed D8ft x W10ft (Including Overhang)



Pent Log Cabin Shed D8ft x W8ft (Including Overhang)



## D2.463m x W4.436m / D8'1" x W14'7" Interlocking Windowed Shed: Front elevation

### Floor Plan 14x8 Floor Plan - With Floor



## D2.463m x W3.85m / D8'1" x W12'8" Interlocking Windowed Shed: Front elevation



# Floor Plan

12x8 Floor Plan - With Floor



## D2.463m x W3.264m / D8'1" x W10'9" Interlocking Windowed Shed: Front elevation



### Floor Plan

### 10x8 Floor Plan - With Floor



### D2.463m x W2.385m / D8'1" x W7'10" Interlocking Windowed Shed: Front elevation



### Floor Plan 8x8 Floor Plan - With Floor