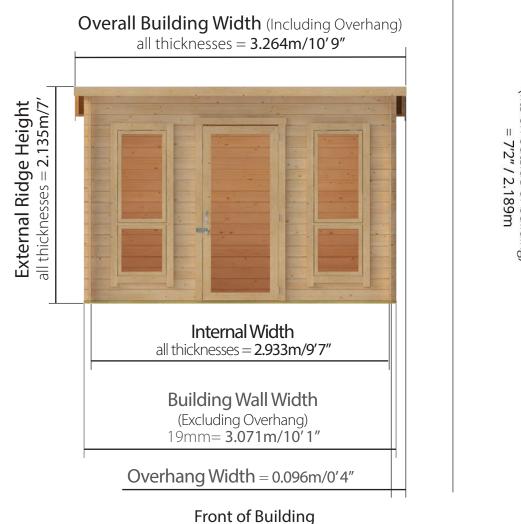

## D2.463m x W3.264m / D8'1" x W10'9" Interlocking Windowed Shed: Front elevation