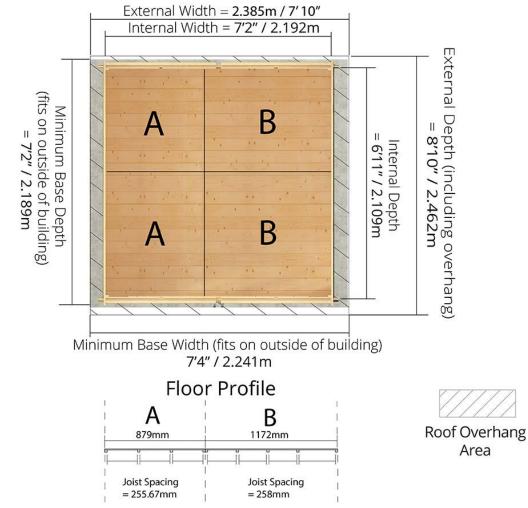

0 - 010716

## 8ft Pent Log Cabin Shed Single/Double Door Range Side elevation: depth 2.463m/8'1"





Pent Log Cabin Shed D8ft x W12ft (Including Overhang)



Pent Log Cabin Shed D8ft x W10ft (Including Overhang)



Pent Log Cabin Shed D8ft x W8ft (Including Overhang)



## D2.463m x W4.436m / D8'1" x W14'7" Interlocking Windowed Shed: Front elevation

### Floor Plan 14x8 Floor Plan - With Floor



## D2.463m x W3.85m / D8'1" x W12'8" Interlocking Windowed Shed: Front elevation



# Floor Plan

12x8 Floor Plan - With Floor



## D2.463m x W3.264m / D8'1" x W10'9" Interlocking Windowed Shed: Front elevation



### Floor Plan

### 10x8 Floor Plan - With Floor



### D2.463m x W2.385m / D8'1" x W7'10" Interlocking Windowed Shed: Front elevation



### Floor Plan 8x8 Floor Plan - With Floor