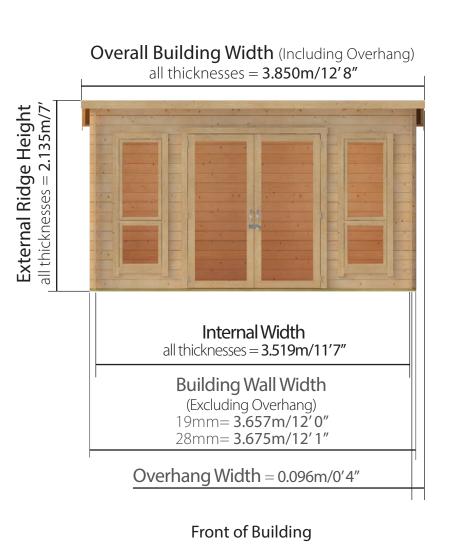

## D2.463m x W3.85m / D8'1" x W12'8" Interlocking Windowed Shed: Front elevation