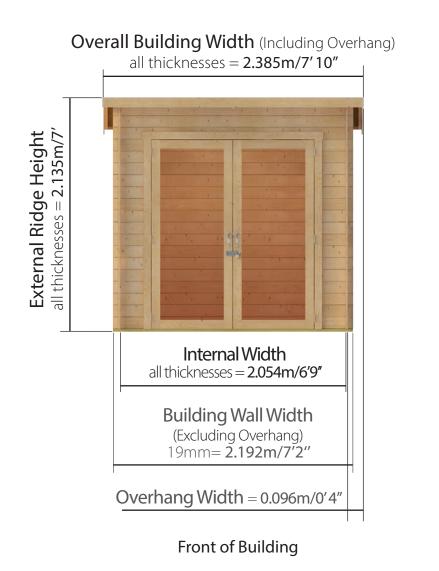

### D2.463m x W2.385m / D8'1" x W7'10" Interlocking Windowed Shed: Front elevation