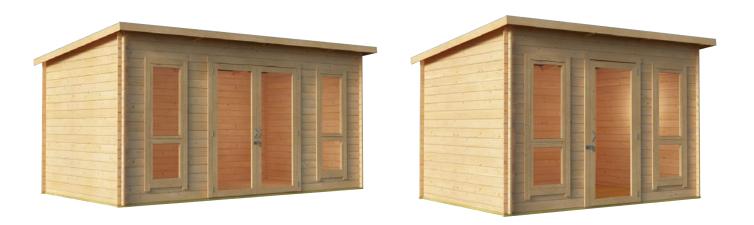

## D2.463m x W4.436m / D8'1" x W14'7" Interlocking Windowed Shed: Front elevation