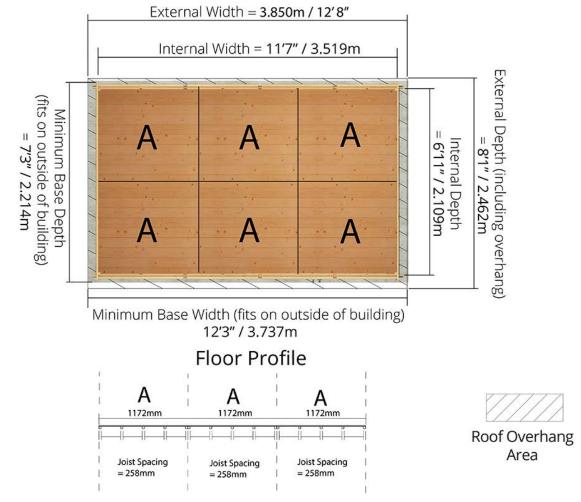

## D2.463m x W3.85m / D8'1" x W12'8" Interlocking Windowed Shed: Front elevation

# Floor Plan

12x8 Floor Plan - With Floor