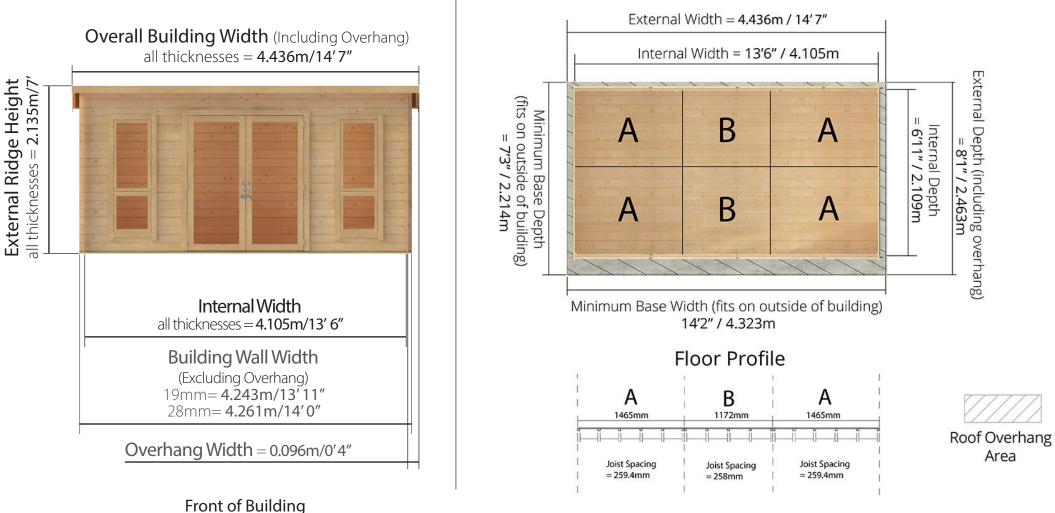

## D2.463m x W4.436m / D8'1" x W14'7" Interlocking Windowed Shed: Front elevation

### Floor Plan 14x8 Floor Plan - With Floor