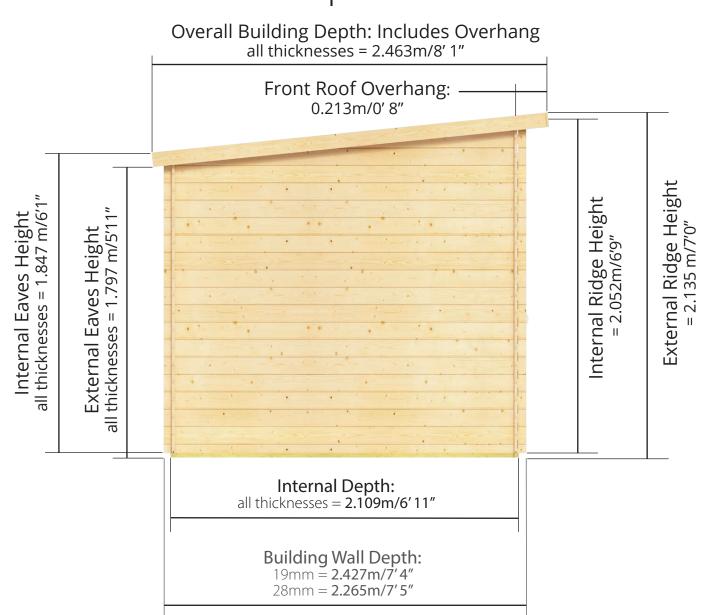

## 8ft Pent Log Cabin Shed Single/Double Door Range Side elevation: depth 2.463m/8'1"

Pent Log Cabin Shed D8ft x W12ft (Including Overhang)

Pent Log Cabin Shed D8ft x W10ft (Including Overhang)

Pent Log Cabin Shed D8ft x W8ft (Including Overhang)