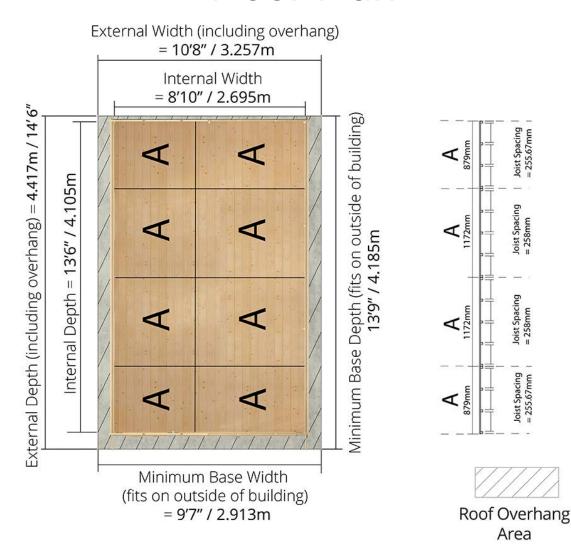

#### W3.257m x D4.417m / W14'6" x D10' 8" Interlocking Windowed Shed: Side elevation Floor Plan

Floor Profile

Please note: your base must be perfectly level and drainage is required to allow water to run off the surface. There must also be at least 2m clearance on each side to allow annual treatment to be applied.

## Floor Profile