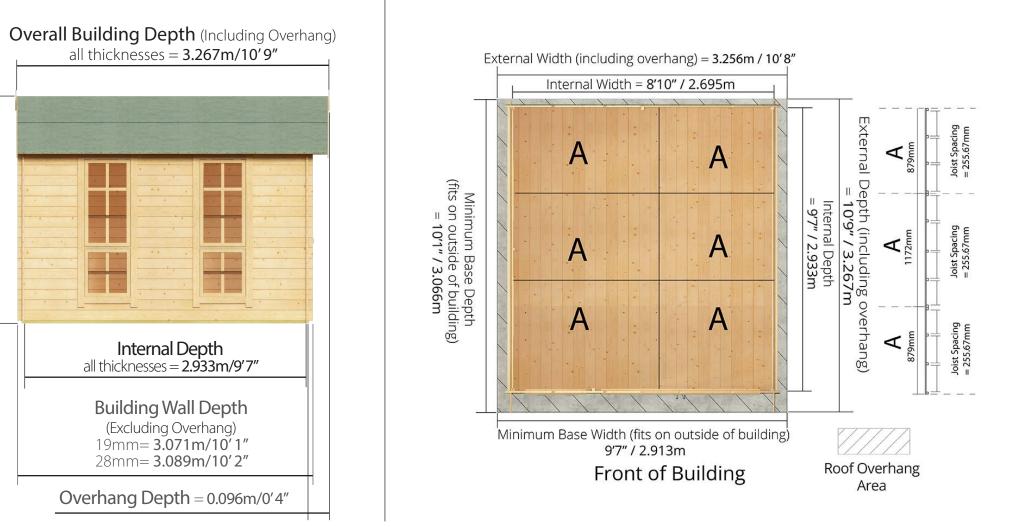

#### W3.257m x D3.267m / W10'8" x D10'9" Interlocking Windowed Shed: Side elevation Floor Plan

Side of Building

all thicknesses = 2.356m/7'9"

**External Ridge Height** 

Please note: your base must be perfectly level and drainage is required to allow water to run off the surface. There must also be at least 2m clearance on each side to allow annual treatment to be applied.