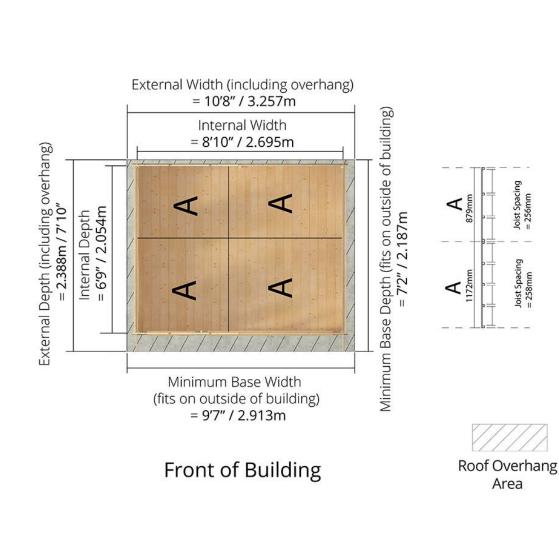

#### W3.257m x D2.388m / W10'8" x D7'10" Interlocking Windowed Shed: Side elevation Floor Plan

**Overall Building Depth** (Including Overhang) all thicknesses = 2.388m/7'10''all thicknesses = 2.356m/7'9" **External Ridge Height** Internal Depth all thicknesses = 2.054m/6'9" **Building Wall Depth** (Excluding Overhang) 19mm= 2.192m/7'2" 28mm= 2.210m/7'3" Overhang Depth = 0.096m/0'4" Side of Building