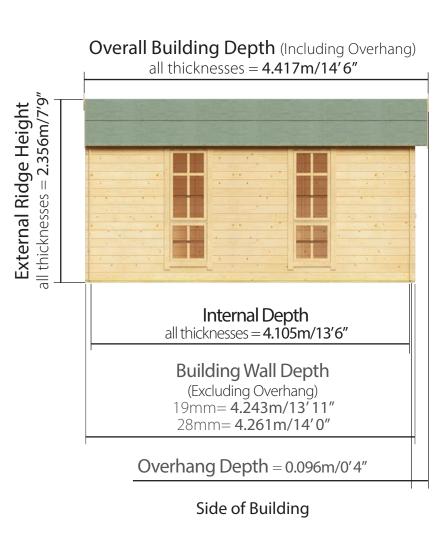

#### W3.257m x D4.417m / W14'6" x D10' 8" Interlocking Windowed Shed: Side elevation Floor Plan

Floor Profile

Please note: your base must be perfectly level and drainage is required to allow water to run off the surface. There must also be at least 2m clearance on each side to allow annual treatment to be applied.