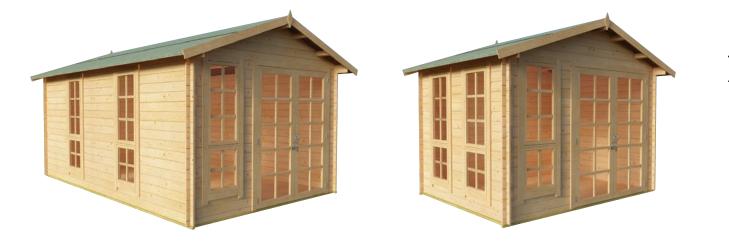

# 10ft Miller Alpine Log Cabin ShedBILLYOH<br/>Creating a garden lifestyle...Double Door RangeSizes available<br/>Sizes available<br/>Front elevation: width 3.257m/10'8"

Alpine Log Cabin Shed W10ft x D14ft (Including Overhang)