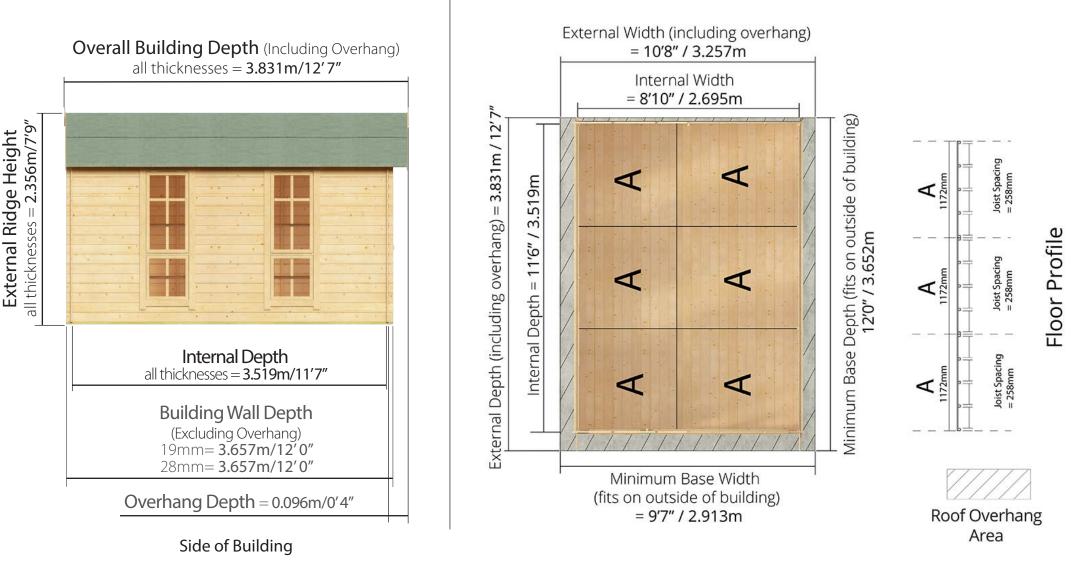

#### W3.257m x D3.831m / W10'8" x D12'7" Interlocking Windowed Shed: Side elevation Floor Plan

Please note: your base must be perfectly level and drainage is required to allow water to run off the surface. There must also be at least 2m clearance on each side to allow annual treatment to be applied.

#### W3.257m x D3.267m / W10'8" x D10'9" Interlocking Windowed Shed: Side elevation Floor Plan

Side of Building

all thicknesses = 2.356m/7'9"

**External Ridge Height** 

Please note: your base must be perfectly level and drainage is required to allow water to run off the surface. There must also be at least 2m clearance on each side to allow annual treatment to be applied.