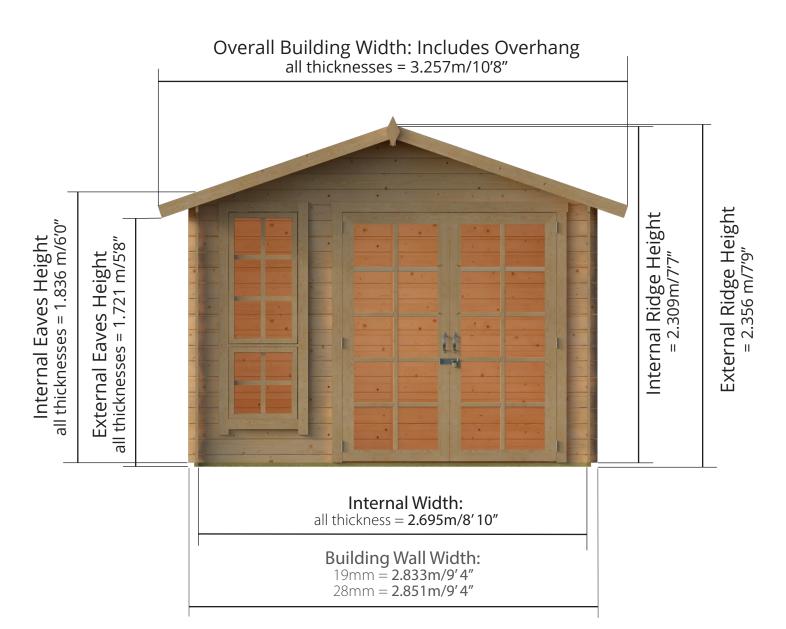

# 10ft Miller Alpine Log Cabin ShedBILLYOH<br/>Creating a garden lifestyle...Double Door RangeSizes available<br/>Sizes available<br/>Front elevation: width 3.257m/10'8"

Alpine Log Cabin Shed W10ft x D14ft (Including Overhang)